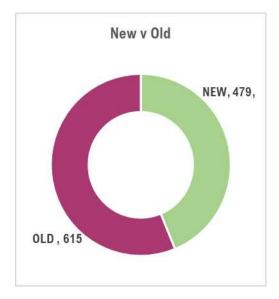

### Section 7. New cameras versus Old

**Housing** cameras at the start of the project -615

Housing cameras newly installed, currently - 479