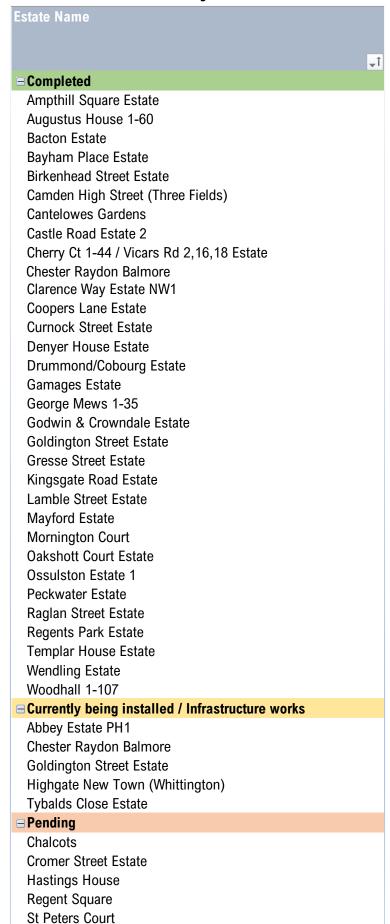

# **Section 2. Estates Completed**

Buildings name

| <u> </u>                                  |
|-------------------------------------------|
| Estates Completed                         |
|                                           |
|                                           |
| <b>=</b> Completed                        |
| <b>■Ampthill Square Estate</b>            |
| Beckfoot                                  |
| Brathay                                   |
| Calgarth                                  |
| Dalehead                                  |
| Gillfoot                                  |
| Glenridding                               |
| Holmrook                                  |
| Mickledore                                |
| Muga And Green Spaces                     |
| Oxenholme                                 |
| Stockbeck                                 |
| ⊕ Augustus House 1-60                     |
| <b>⊞ Bacton Estate</b>                    |
| Bayham Place Estate                       |
| Brockham                                  |
| Faversham                                 |
| Rainham                                   |
| Westerham House                           |
| Birkenhead Street Estate                  |
| Argyle St                                 |
| Fleetfield                                |
| Fleetway                                  |
| Riverfleet                                |
| Riverside                                 |
| Gamden High Street (Three Fields)         |
| Brierfield                                |
| Fairfield                                 |
| Foxfield                                  |
| <b>⊞ Cantelowes Gardens</b>               |
| ■ Castle Road Estate 2                    |
| Castle Court 24-82                        |
| Cherry Ct 1-44 / Vicars Rd 2,16,18 Estate |
| Cherry Court 2-22                         |
| Glarence Way Estate NW1                   |
| Candida Court                             |
| Lorraine Court                            |
| Torbay Court                              |
| ⊕ Coopers Lane Estate                     |

| □ Curnock Street Estate           |
|-----------------------------------|
| Barnbrough                        |
| Billingley                        |
| Goldthorpe                        |
| Thurnscoe                         |
| Trimdon                           |
|                                   |
| ⊕ Denyer House Estate             |
| ⊕ Drummond/Cobourg Estate         |
| Gamages Estate                    |
| Jeygrove Court                    |
| Vesage Court                      |
| ⊕ George Mews 1-35                |
| Godwin & Crowndale Estate         |
| Crowndale Court                   |
| Godwin Court                      |
| <b>⊞ Goldington Street Estate</b> |
| Gresse Street Estate              |
| <b>⊟ Kingsgate Road Estate</b>    |
| Eresby Place 42-53                |
| Eresby Place 9-27                 |
| Eresby Place MUGA 9-27            |
| Grange Place 1-31                 |
| Grange Place 32-55                |
| Queensgate Place 9-27             |
| ☐ Lamble Street Estate            |
| Barrington Court 13-63            |
| <b>⊞ Mayford Estate</b>           |
| <b>⊞ Mornington Court</b>         |
| ⊕ Oakshott Court Estate           |
| Gossulston Estate 1               |
| Walker House                      |
| ☐ Peckwater Estate                |
| Aborfield                         |
| Appleford                         |
| Avington                          |
| Beedon                            |
| Cantelupe                         |
| Greatfield                        |
| Greatfield Play Area              |
| The Forties                       |
| <b>⊟ Raglan Street Estate</b>     |
| Monmouth House                    |
|                                   |

| <b>⊟Regents Park Estate</b>  |
|------------------------------|
| Bowell                       |
| Bucklebury 1-70              |
| Cartmel 1-67                 |
| Caudale                      |
| Clarence Gardens             |
| Clarence Gardens 49          |
| Clarence Gardens 72-87       |
| Clarence Gardens 81-99       |
| Compton Close                |
| Compton Close 17-30          |
| Compton Close Square         |
| Dick Collins Hall            |
| Englefield 1-44              |
| Harrington House 1-60        |
| Hawkshead 1-60               |
| Kirkfell                     |
| Langdale 1-60                |
| Lindale                      |
| Mackworth House 1-60         |
| Mardale                      |
| Munster Square 29            |
| Munster Square 31            |
| Munster Square 57-86         |
| Ravenglass                   |
| Roswick                      |
| Rothay 1-50                  |
| Stanhope Apartments 1-18     |
| Stanhope Apartments 19-36    |
| Swallowfield 1-44            |
| The Combe 1-70               |
| Troutbeck 1-67               |
| Winchester Apartments        |
| Windsor House/Redhill Street |
| ⊕Templar House Estate        |
| <b>⊞Wendling Estate</b>      |
| ⊕Woodhall 1-107              |