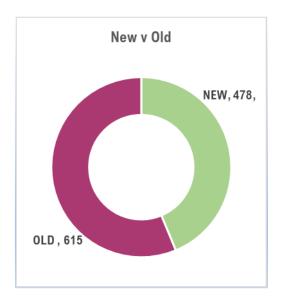

#### Section 7. New cameras versus Old

Housing cameras at the start of the project – 614Housing cameras newly installed, currently – 478