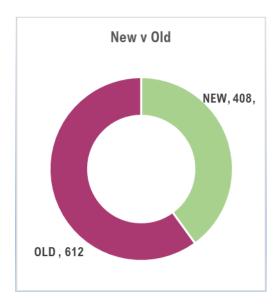

#### Section 7. New cameras versus Old

Housing cameras at the start of the project – 612Housing cameras newly installed, currently – 408