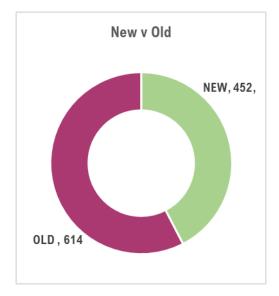

### Section 7. New cameras versus Old

Housing cameras at the start of the project - 614

**Housing** cameras newly installed, currently – **452** 