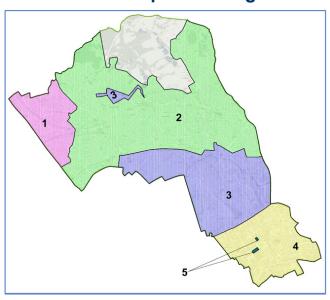

#### **Current tariff map and charges**

|                        | 2024/25 Financial Year [Existing] |                   |  |  |  |
|------------------------|-----------------------------------|-------------------|--|--|--|
| Tariff Band            | Current charge                    | Current surcharge |  |  |  |
| Tariff 1               | £2.38                             | £0.51             |  |  |  |
| Tariff 2               | £3.84                             | £0.81             |  |  |  |
| Tariff 3               | £4.83                             | £1.04             |  |  |  |
| Tariff 4               | £6.63                             | £1.43             |  |  |  |
| Tariff 5/Coach<br>Bays | £8.39                             |                   |  |  |  |