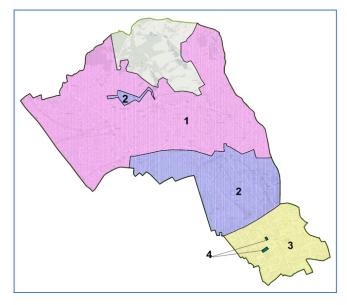

#### Proposed tariff map and charges

Tariff 1 and tariff 2 are merged. Other Tariff areas are renumbered.

|                        |                              | 2        | 024/25 Financi | al Year [Propose | d]       |
|------------------------|------------------------------|----------|----------------|------------------|----------|
| Emissions              | Charge type                  | Tariff 1 | Tariff 2       | Tariff 3         | Tariff 4 |
| Electric (0 emissions) | CO2 emission based charge    | £3.84    | £4.83          | £6.63            |          |
|                        | CO2 emission<br>based charge | £4.22    | £5.31          | £7.29            |          |
| 1 - 120g/km            | AQ Surcharge<br>Petrol       | £0.53    | £0.66          | £0.91            |          |
|                        | AQ Surcharge<br>Diesel       | £1.51    | £1.90          | £2.61            | £10.74   |
|                        | CO2 emission<br>based charge | £4.92    | £6.18          | £8.49            |          |
| Over 121g/km           | AQ Surcharge<br>Petrol       | £0.61    | £0.77          | £1.06            |          |
|                        | AQ Surcharge<br>Diesel       | £1.76    | £2.21          | £3.03            |          |