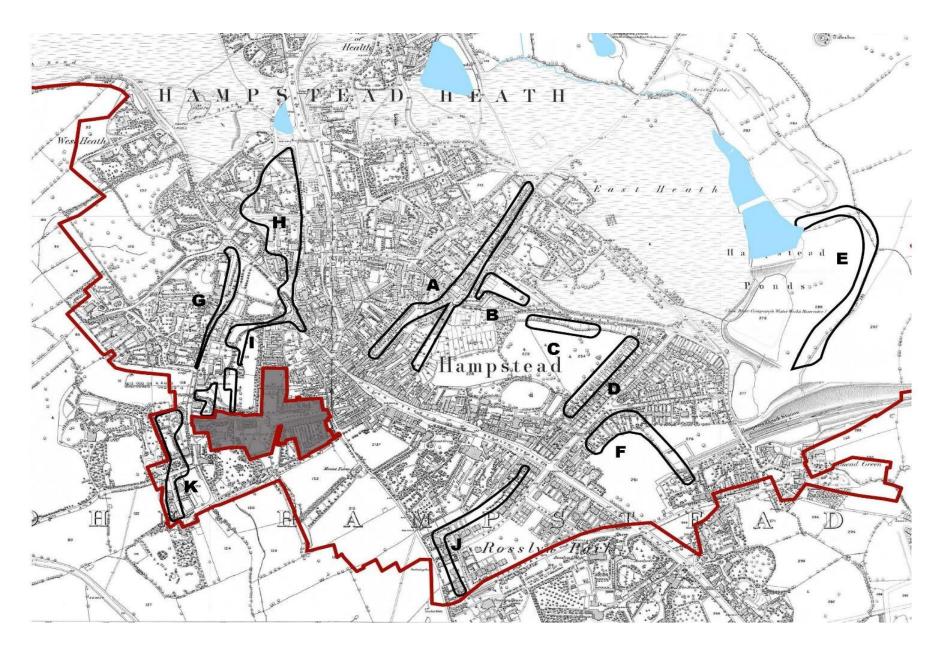

## **Ecological Networks and Biodiversity Corridors**

**Biodiversity Corridors Superimposed on the 1866 Map** 

|    | Local Groon Spaces                                                      |                                                                                                                                    |
|----|-------------------------------------------------------------------------|------------------------------------------------------------------------------------------------------------------------------------|
| _  | Local Green Spaces  Branch Hill House Gardens and Wood,                 |                                                                                                                                    |
| 1  | Oak Hill Wood, Branch Hill Allotments and two additional areas          | 145, 146, 147 and 148 in Camden schedule of Open Spaces and two additional areas                                                   |
| 2  | Oak Hill Park Spaces                                                    | Private estate                                                                                                                     |
| 3  | South End Green and Mansfield<br>Allotments                             | 249 in Camden schedule of Open Spaces, Private, Allotment, SINC CaBI04                                                             |
| 4  | World Peace Garden South Hill Park                                      | 243 in Camden schedule of Open Spaces, Private                                                                                     |
| 5  | Oriel Place Garden                                                      | 239 in Camden schedule of Open Spaces, Private                                                                                     |
| 6  | Hampstead Green                                                         | 49 in Camden schedule of Open Spaces, Public                                                                                       |
| 7  | Keats House and Garden                                                  | 218 in Camden schedule of Open Spaces; No. 1120 Parks & Gardens of Special Historic Interest                                       |
| 8  | Holly Bush Hill                                                         | Owned by LB Camden                                                                                                                 |
| 9  | Fenton House Gardens                                                    | [Grade 1 Listed house, number 1378648; owned by National Trust]                                                                    |
| 10 | Pedestrian walk Admirals Walk to<br>Windmill Hill                       | Privately owned, Public Right of Way                                                                                               |
| 11 | Burgh House gardens                                                     | Owned by LB Camden                                                                                                                 |
| 12 | Communal gardens of Wells House and Gertrude Jekyll's garden, Well Walk | Owned by LB Camden                                                                                                                 |
| 13 | Heath Hurst Gardens                                                     | Private leased land                                                                                                                |
| 14 | The Pryors                                                              | Private residences                                                                                                                 |
|    |                                                                         |                                                                                                                                    |
|    |                                                                         |                                                                                                                                    |
|    | 1                                                                       |                                                                                                                                    |
|    | <b>Biodiversity Corridors</b>                                           |                                                                                                                                    |
| A  | Well and Flask Walks + rear Gayton<br>Road                              | From East Heath Rd along NW side of Well Walk & Flask Walk up to Back Lane with branch along rear gardens NW Gayton Rd             |
| В  | Rear gardens SW Christchurch Hill                                       | Rear gardens SW Christchurch Hill from Nos 5 to 41, including old orchard.                                                         |
| С  | Rear gardens Denning and Willow<br>Roads                                | Rear gardens along boundary between Denning Road and Willow Road                                                                   |
| D  | Rear gardens Downshire Hill and<br>Pilgrims Lane                        | Rear gardens between Downshire Hill north and Pilgrims Lane south                                                                  |
| E  | Rear gardens Parliament Hill & South Hill Park                          | Rear gardens between Parliament Hill & South Hill Park, continuing around top of South Hill Park                                   |
| F  | Rear gardens Hampstead Hill Gardens                                     | Entire length of Northern rear gardens of Hampstead Hill<br>Gardens from Pond Street to Rosslyn Hill                               |
| G  | West side of Frognal                                                    | Private 'shrubbery' western side of Frognal Nos 115-99,<br>continuing down western side of Frognal to join to Oak Hill<br>Park GC. |

| Н |                          | Eastern side of Lower Terrace from West Heath Road to Windmill Hill and Admirals Walk and western side of Hampstead Grove. |
|---|--------------------------|----------------------------------------------------------------------------------------------------------------------------|
| ı | Holly Hill to Holly Walk | Joining St John's Churchyard to Holly Hill and Frognal                                                                     |

| K | South side of Oak Hill Park towards St<br>John's Churchyard                             | Southern part of Oak Hill Park, joining up with western side of Frognal + to St John's Churchyard via 88&90 Frognal                                                                             |
|---|-----------------------------------------------------------------------------------------|-------------------------------------------------------------------------------------------------------------------------------------------------------------------------------------------------|
| J | Spring Walk/Thurlow Road then<br>Lyndhurst Terrace to<br>Fitzjohns/Daleham              | Rear gardens of length of NW Thurlow Road, continuing down western gardens of Lyndhurst Terrace, then between rear gardens of Daleham Gardens and Fitzjohns Avenue                              |
| K | Frognal Lane to western Frognal rear gardens to link with a green corridor from RedFrog | Rear gardens of 1-19 Redington Road, 67-61 Frognal and 23 Frognal Lane then across Frognal Lane to gardens of west side of Frognal and East side of Langland Gardens to edge of Forum boundary. |
|   | Private Open Space                                                                      |                                                                                                                                                                                                 |
|   | Branch Hill Site 1                                                                      | 145 in Camden Schedule of Open Spaces; SINC CaBI02                                                                                                                                              |
|   | Branch Hill Site 2                                                                      | 146 in Camden Schedule of Open Spaces; Allotment, SINC CaBI02                                                                                                                                   |
|   | Branch Hill Site 3                                                                      | 147 in Camden Schedule of Open Spaces; SINC CaBI02                                                                                                                                              |
|   | Branch Hill Site 4                                                                      | 148 in Camden Schedule of Open Spaces; SINC CaBI02                                                                                                                                              |
|   | Christchurch Passage Open Space                                                         | 157 in Camden Schedule of Open Spaces                                                                                                                                                           |
|   | East Heath Open Space                                                                   | 165 in Camden Schedule of Open Spaces                                                                                                                                                           |
|   | Gainsborough Gardens                                                                    | 176 in Camden Schedule of Open Spaces; LS                                                                                                                                                       |
|   | Garden of 21A Heath Street                                                              | 177 in Camden Schedule of Open Spaces                                                                                                                                                           |
|   | Garden of Heath House                                                                   | 180 in Camden Schedule of Open Spaces; MOL1                                                                                                                                                     |
|   | Garden of Summit Lodge                                                                  | 181 in Camden Schedule of Open Spaces; MOL1                                                                                                                                                     |
|   | Gardens adjacent to Hampstead Ponds                                                     | 182 in Camden Schedule of Open Spaces; MOL1                                                                                                                                                     |
|   | Hampstead Square Gardens                                                                | 205 in Camden Schedule of Open Spaces                                                                                                                                                           |
|   | Heath-Edge Gardens, Parliament Hill                                                     | 207 in Camden Schedule of Open Spaces                                                                                                                                                           |
|   | Inverforth House The Hill                                                               | 215 in Camden Schedule of Open Spaces; PAOLI;<br>No. 1153 Parks & Gardens of Special Historic Interest                                                                                          |
|   | Keats & Downshire Gardens                                                               | 217 in Camden Schedule of Open Spaces;                                                                                                                                                          |
|   | Keats' House Grounds                                                                    | 218 in Camden Schedule of Open Spaces; No. 1120 Parks & Gardens of Special Historic Interest                                                                                                    |
|   | Manor Cottage Garden, Vale of Health                                                    | 224 in Camden Schedule of Open Spaces; MOL1                                                                                                                                                     |
|   | North Fairground Site, Vale of Health                                                   | 235 in Camden Schedule of Open Spaces; SINC M072; MOL                                                                                                                                           |
|   | Oriel Place Garden                                                                      | 239 in Camden Schedule of Open Spaces                                                                                                                                                           |
|   | Parliament Court Gardens                                                                | 242 in Camden Schedule of Open Spaces                                                                                                                                                           |
|   | Peace Garden                                                                            | 243 in Camden Schedule of Open Spaces; SINC CaBI04                                                                                                                                              |
|   | Railway Embankments, Hampstead<br>Heath                                                 | 249 in Camden Schedule of Open Spaces; Allotment, SINC<br>CaBI04                                                                                                                                |
|   | Spedan Close Gardens                                                                    | 269 in Camden Schedule of Open Spaces; SINC CaBI02                                                                                                                                              |
|   | Terrace Reservoir                                                                       | 275 in Camden Schedule of Open Spaces; MCIL1                                                                                                                                                    |
|   | The Elms, Spaniards End                                                                 | 277 in Camden Schedule of Open Spaces; MDL1                                                                                                                                                     |