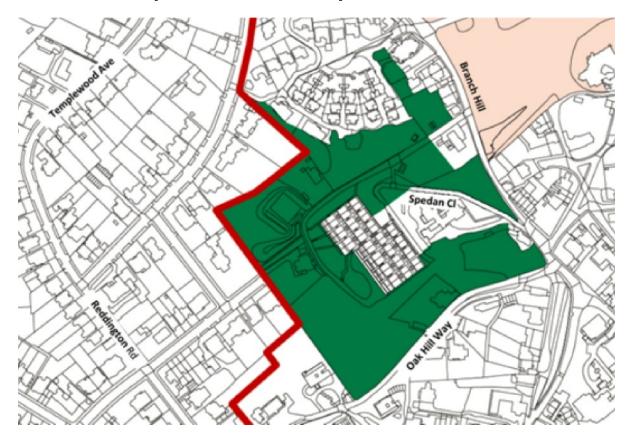

## **Local Green Spaces Detailed Maps**

1. Branch Hill House Site of Importance for Nature Conservation and two additional areas

2. Oak Hill Park

3. South End Green and Mansfield (SEGMA) Allotments

4. World Peace Garden, South Hill Park