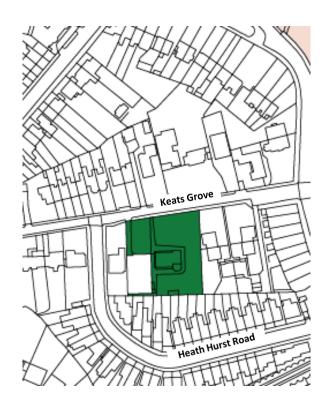

11. Burgh House Gardens House and Gertrude Jekyll's Garden

12. Communal Gardens of Wells

13. Heath Hurst Gardens

14. Garden of The Pryors

| SITE NAME                                                                   | DESIGNATION                                                                                                                                                                                                         |
|-----------------------------------------------------------------------------|---------------------------------------------------------------------------------------------------------------------------------------------------------------------------------------------------------------------|
| Metropolitan Open Land (MOL1)                                               | within Hampstead Neighbourhood Forum Area                                                                                                                                                                           |
| Hampstead Heath                                                             | 50 (part of) in Camden schedule of Open Spaces plus:<br>part of Ken Wood Ancient Woodland (65)<br>part of Hampstead Heath Woods (51); SINC M072                                                                     |
| Garden of Heath House                                                       | 180 in Camden schedule of Open Spaces; SINC M072                                                                                                                                                                    |
| Garden of Summit Lodge                                                      | 181 in Camden schedule of Open Spaces; SINC M072                                                                                                                                                                    |
| Gardens adjacent to Hampstead Ponds & South Fairground Site, Vale of Health | 182 in Camden schedule of Open Spaces; SINC M072                                                                                                                                                                    |
| Inverforth House/The Hill                                                   | 215 in Camden schedule of Open Spaces; SINC M072                                                                                                                                                                    |
| Manor Cottage garden, Greenmoor<br>and Fleet House, Vale of Health          | 224 in Camden schedule of Open Spaces; SINC M072                                                                                                                                                                    |
| North Fairground Site, Vale of Health                                       | 235 in Camden schedule of Open Spaces; SINC M072                                                                                                                                                                    |
| Terrace Reservoir                                                           | 275 in Camden schedule of Open Spaces; SINC M072                                                                                                                                                                    |
| The Elms, Spaniards End                                                     | 277 in Camden schedule of Open Spaces; SINC M072                                                                                                                                                                    |
| Sites of Importance for Nature<br>Conservation                              | Apart from Hampstead Heath, these will be made LGSs to give them some statutory protection.  There will be some expansion to include related, unprotected areas.                                                    |
| Hampstead Heath                                                             | SINC M072; MOL                                                                                                                                                                                                      |
| Branch Hill                                                                 | SINC CaB102                                                                                                                                                                                                         |
| Gospel Oak Rail sides                                                       | SINC CaB104                                                                                                                                                                                                         |
| SEGMA allotments                                                            | SINC CaB104                                                                                                                                                                                                         |
| World Peace Garden South Hill Park                                          | SINC CaB104                                                                                                                                                                                                         |
| Hampstead Green                                                             | SINC CaL17                                                                                                                                                                                                          |
| London Squares Preservation<br>Act 1931                                     | These will not be made LGSs as they already have statuted protection (1931); up-dated as village greens in the Commons Registration Act 1965, the Countryside and Rights of Way Act 2000, and the Commons Act 2006. |
| Heath Street/The Mount Shrubbery                                            | 55 in Camden schedule of Open Spaces; also Public Open Land, unrestricted access                                                                                                                                    |
| High Street Shrubbery/Greenhill                                             | 56 in Camden schedule of Open Spaces; also Public Open Land, unrestricted access                                                                                                                                    |
| Holly Bush Hill Green                                                       | 60 in Camden schedule of Open Spaces; also Public Open Land, unrestricted access                                                                                                                                    |
| South End Green                                                             | 100 in Camden Schedule of Open Spaces                                                                                                                                                                               |
|                                                                             | i e                                                                                                                                                                                                                 |
| The Green, Flask Walk                                                       | 41 in Camden schedule of Open Spaces. Hampstead's original green now denuded.                                                                                                                                       |

|    | Local Groon Spaces                                                      |                                                                                                                                    |
|----|-------------------------------------------------------------------------|------------------------------------------------------------------------------------------------------------------------------------|
| _  | Local Green Spaces  Branch Hill House Gardens and Wood,                 |                                                                                                                                    |
| 1  | Oak Hill Wood, Branch Hill Allotments and two additional areas          | 145, 146, 147 and 148 in Camden schedule of Open Spaces and two additional areas                                                   |
| 2  | Oak Hill Park Spaces                                                    | Private estate                                                                                                                     |
| 3  | South End Green and Mansfield<br>Allotments                             | 249 in Camden schedule of Open Spaces, Private, Allotment, SINC CaBI04                                                             |
| 4  | World Peace Garden South Hill Park                                      | 243 in Camden schedule of Open Spaces, Private                                                                                     |
| 5  | Oriel Place Garden                                                      | 239 in Camden schedule of Open Spaces, Private                                                                                     |
| 6  | Hampstead Green                                                         | 49 in Camden schedule of Open Spaces, Public                                                                                       |
| 7  | Keats House and Garden                                                  | 218 in Camden schedule of Open Spaces; No. 1120 Parks & Gardens of Special Historic Interest                                       |
| 8  | Holly Bush Hill                                                         | Owned by LB Camden                                                                                                                 |
| 9  | Fenton House Gardens                                                    | [Grade 1 Listed house, number 1378648; owned by National Trust]                                                                    |
| 10 | Pedestrian walk Admirals Walk to<br>Windmill Hill                       | Privately owned, Public Right of Way                                                                                               |
| 11 | Burgh House gardens                                                     | Owned by LB Camden                                                                                                                 |
| 12 | Communal gardens of Wells House and Gertrude Jekyll's garden, Well Walk | Owned by LB Camden                                                                                                                 |
| 13 | Heath Hurst Gardens                                                     | Private leased land                                                                                                                |
| 14 | The Pryors                                                              | Private residences                                                                                                                 |
|    |                                                                         |                                                                                                                                    |
|    |                                                                         |                                                                                                                                    |
|    | 1                                                                       |                                                                                                                                    |
|    | <b>Biodiversity Corridors</b>                                           |                                                                                                                                    |
| A  | Well and Flask Walks + rear Gayton<br>Road                              | From East Heath Rd along NW side of Well Walk & Flask Walk up to Back Lane with branch along rear gardens NW Gayton Rd             |
| В  | Rear gardens SW Christchurch Hill                                       | Rear gardens SW Christchurch Hill from Nos 5 to 41, including old orchard.                                                         |
| С  | Rear gardens Denning and Willow<br>Roads                                | Rear gardens along boundary between Denning Road and Willow Road                                                                   |
| D  | Rear gardens Downshire Hill and<br>Pilgrims Lane                        | Rear gardens between Downshire Hill north and Pilgrims Lane south                                                                  |
| E  | Rear gardens Parliament Hill & South Hill Park                          | Rear gardens between Parliament Hill & South Hill Park, continuing around top of South Hill Park                                   |
| F  | Rear gardens Hampstead Hill Gardens                                     | Entire length of Northern rear gardens of Hampstead Hill<br>Gardens from Pond Street to Rosslyn Hill                               |
| G  | West side of Frognal                                                    | Private 'shrubbery' western side of Frognal Nos 115-99,<br>continuing down western side of Frognal to join to Oak Hill<br>Park GC. |