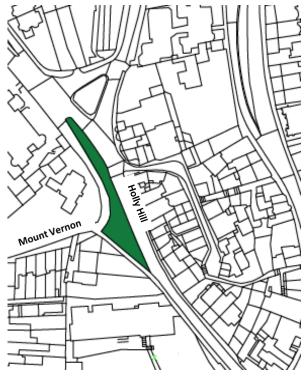

Pond Street

Royal Free Hospital

5. Oriel Place Garden

6. Hampstead Green

7. Keats House and Garden

8. Holly Hill Bank

9. Fenton House Gardens

10. Pedestrian Walk – Admirals Walk to Windmill Hill

|    | Local Groon Spaces                                                      |                                                                                                                                    |
|----|-------------------------------------------------------------------------|------------------------------------------------------------------------------------------------------------------------------------|
| _  | Local Green Spaces  Branch Hill House Gardens and Wood,                 |                                                                                                                                    |
| 1  | Oak Hill Wood, Branch Hill Allotments and two additional areas          | 145, 146, 147 and 148 in Camden schedule of Open Spaces and two additional areas                                                   |
| 2  | Oak Hill Park Spaces                                                    | Private estate                                                                                                                     |
| 3  | South End Green and Mansfield<br>Allotments                             | 249 in Camden schedule of Open Spaces, Private, Allotment, SINC CaBI04                                                             |
| 4  | World Peace Garden South Hill Park                                      | 243 in Camden schedule of Open Spaces, Private                                                                                     |
| 5  | Oriel Place Garden                                                      | 239 in Camden schedule of Open Spaces, Private                                                                                     |
| 6  | Hampstead Green                                                         | 49 in Camden schedule of Open Spaces, Public                                                                                       |
| 7  | Keats House and Garden                                                  | 218 in Camden schedule of Open Spaces; No. 1120 Parks & Gardens of Special Historic Interest                                       |
| 8  | Holly Bush Hill                                                         | Owned by LB Camden                                                                                                                 |
| 9  | Fenton House Gardens                                                    | [Grade 1 Listed house, number 1378648; owned by National Trust]                                                                    |
| 10 | Pedestrian walk Admirals Walk to<br>Windmill Hill                       | Privately owned, Public Right of Way                                                                                               |
| 11 | Burgh House gardens                                                     | Owned by LB Camden                                                                                                                 |
| 12 | Communal gardens of Wells House and Gertrude Jekyll's garden, Well Walk | Owned by LB Camden                                                                                                                 |
| 13 | Heath Hurst Gardens                                                     | Private leased land                                                                                                                |
| 14 | The Pryors                                                              | Private residences                                                                                                                 |
|    |                                                                         |                                                                                                                                    |
|    |                                                                         |                                                                                                                                    |
|    | 1                                                                       |                                                                                                                                    |
|    | <b>Biodiversity Corridors</b>                                           |                                                                                                                                    |
| A  | Well and Flask Walks + rear Gayton<br>Road                              | From East Heath Rd along NW side of Well Walk & Flask Walk up to Back Lane with branch along rear gardens NW Gayton Rd             |
| В  | Rear gardens SW Christchurch Hill                                       | Rear gardens SW Christchurch Hill from Nos 5 to 41, including old orchard.                                                         |
| С  | Rear gardens Denning and Willow<br>Roads                                | Rear gardens along boundary between Denning Road and Willow Road                                                                   |
| D  | Rear gardens Downshire Hill and<br>Pilgrims Lane                        | Rear gardens between Downshire Hill north and Pilgrims Lane south                                                                  |
| E  | Rear gardens Parliament Hill & South Hill Park                          | Rear gardens between Parliament Hill & South Hill Park, continuing around top of South Hill Park                                   |
| F  | Rear gardens Hampstead Hill Gardens                                     | Entire length of Northern rear gardens of Hampstead Hill<br>Gardens from Pond Street to Rosslyn Hill                               |
| G  | West side of Frognal                                                    | Private 'shrubbery' western side of Frognal Nos 115-99,<br>continuing down western side of Frognal to join to Oak Hill<br>Park GC. |