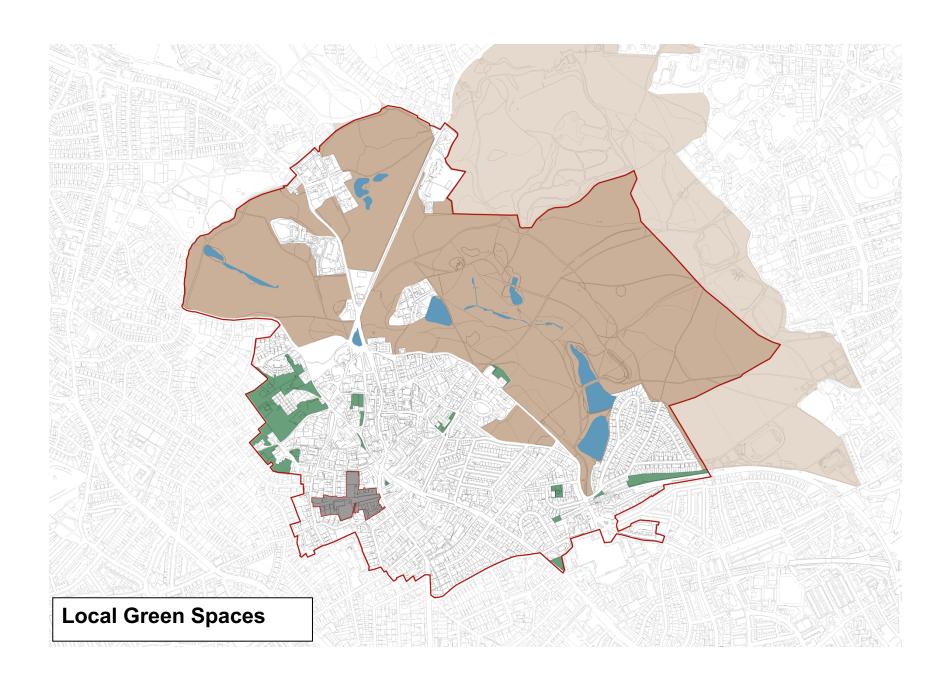

### **Detailed Maps of Key Open Spaces**

This section illustrates the key open spaces referred to in the Natural Environment section of the Neighbourhood Plan. These maps should be read in conjunction with the table at the end of this section and highlights the following types of spaces:

#### Hampstead Heath

Local Green Spaces (1-14 previously proposed; 15-17 newly)

Spaces with London Squares Preservation Act 1931 designation (existing)

Spaces with Camden UDP Private / Public Open Space designation (existing)

## **Local Green Spaces Detailed Maps**

1. Branch Hill House Site of Importance for Nature Conservation and two additional areas

2. Oak Hill Park

3. South End Green and Mansfield (SEGMA) Allotments

4. World Peace Garden, South Hill Park

Pond Street

Royal Free Hospital

5. Oriel Place Garden

6. Hampstead Green

7. Keats House and Garden

8. Holly Hill Bank

9. Fenton House Gardens

10. Pedestrian Walk – Admirals Walk to Windmill Hill

11. Burgh House Gardens House and Gertrude Jekyll's Garden

12. Communal Gardens of Wells

13. Heath Hurst Gardens

14. Garden of The Pryors

| SITE NAME                                                                   | DESIGNATION                                                                                                                                                                                                         |
|-----------------------------------------------------------------------------|---------------------------------------------------------------------------------------------------------------------------------------------------------------------------------------------------------------------|
| Metropolitan Open Land (MOL1)                                               | within Hampstead Neighbourhood Forum Area                                                                                                                                                                           |
| Hampstead Heath                                                             | 50 (part of) in Camden schedule of Open Spaces plus:<br>part of Ken Wood Ancient Woodland (65)<br>part of Hampstead Heath Woods (51); SINC M072                                                                     |
| Garden of Heath House                                                       | 180 in Camden schedule of Open Spaces; SINC M072                                                                                                                                                                    |
| Garden of Summit Lodge                                                      | 181 in Camden schedule of Open Spaces; SINC M072                                                                                                                                                                    |
| Gardens adjacent to Hampstead Ponds & South Fairground Site, Vale of Health | 182 in Camden schedule of Open Spaces; SINC M072                                                                                                                                                                    |
| Inverforth House/The Hill                                                   | 215 in Camden schedule of Open Spaces; SINC M072                                                                                                                                                                    |
| Manor Cottage garden, Greenmoor<br>and Fleet House, Vale of Health          | 224 in Camden schedule of Open Spaces; SINC M072                                                                                                                                                                    |
| North Fairground Site, Vale of Health                                       | 235 in Camden schedule of Open Spaces; SINC M072                                                                                                                                                                    |
| Terrace Reservoir                                                           | 275 in Camden schedule of Open Spaces; SINC M072                                                                                                                                                                    |
| The Elms, Spaniards End                                                     | 277 in Camden schedule of Open Spaces; SINC M072                                                                                                                                                                    |
| Sites of Importance for Nature<br>Conservation                              | Apart from Hampstead Heath, these will be made LGSs to give them some statutory protection.  There will be some expansion to include related, unprotected areas.                                                    |
| Hampstead Heath                                                             | SINC M072; MOL                                                                                                                                                                                                      |
| Branch Hill                                                                 | SINC CaB102                                                                                                                                                                                                         |
| Gospel Oak Rail sides                                                       | SINC CaB104                                                                                                                                                                                                         |
| SEGMA allotments                                                            | SINC CaB104                                                                                                                                                                                                         |
| World Peace Garden South Hill Park                                          | SINC CaB104                                                                                                                                                                                                         |
| Hampstead Green                                                             | SINC CaL17                                                                                                                                                                                                          |
| London Squares Preservation<br>Act 1931                                     | These will not be made LGSs as they already have statuted protection (1931); up-dated as village greens in the Commons Registration Act 1965, the Countryside and Rights of Way Act 2000, and the Commons Act 2006. |
| Heath Street/The Mount Shrubbery                                            | 55 in Camden schedule of Open Spaces; also Public Open Land, unrestricted access                                                                                                                                    |
| High Street Shrubbery/Greenhill                                             | 56 in Camden schedule of Open Spaces; also Public Open Land, unrestricted access                                                                                                                                    |
| Holly Bush Hill Green                                                       | 60 in Camden schedule of Open Spaces; also Public Open Land, unrestricted access                                                                                                                                    |
| South End Green                                                             | 100 in Camden Schedule of Open Spaces                                                                                                                                                                               |
|                                                                             | i e                                                                                                                                                                                                                 |
| The Green, Flask Walk                                                       | 41 in Camden schedule of Open Spaces. Hampstead's original green now denuded.                                                                                                                                       |