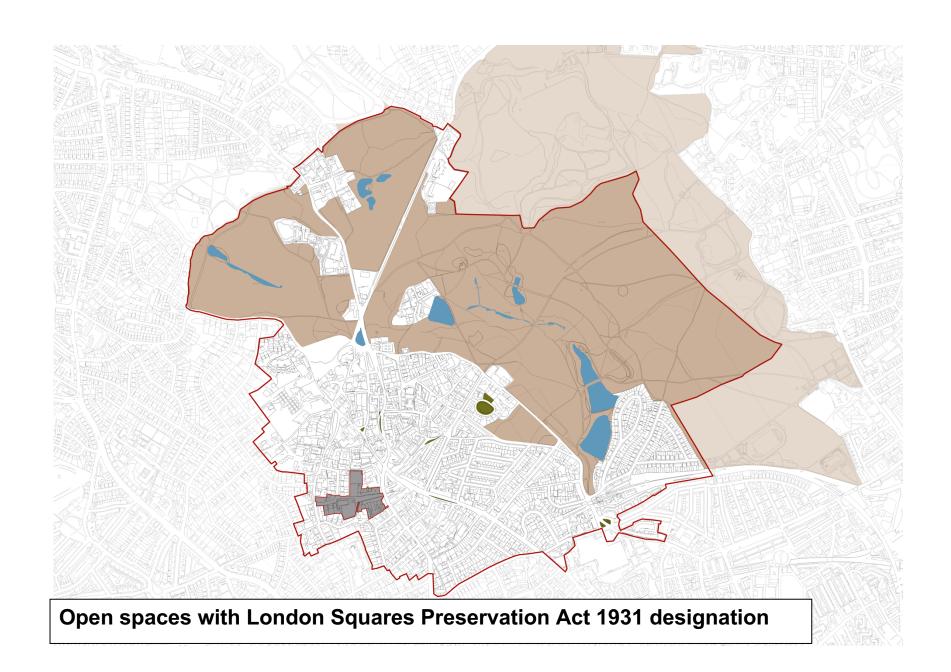

#### Hampstead Heath

Local Green Spaces (1-14 previously proposed; 15-17 newly)

Spaces with London Squares Preservation Act 1931 designation (existing)

Spaces with Camden UDP Private / Public Open Space designation (existing)