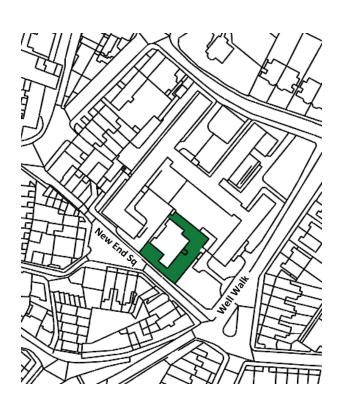

11. Burgh House Gardens House and Gertrude Jekyll's Garden

12. Communal Gardens of Wells

13. Heath Hurst Gardens

14. Garden of The Pryors

| SITE NAME                                                                   | DESIGNATION                                                                                                                                                                                                         |
|-----------------------------------------------------------------------------|---------------------------------------------------------------------------------------------------------------------------------------------------------------------------------------------------------------------|
| Metropolitan Open Land (MOL1)                                               | within Hampstead Neighbourhood Forum Area                                                                                                                                                                           |
| Hampstead Heath                                                             | 50 (part of) in Camden schedule of Open Spaces plus:<br>part of Ken Wood Ancient Woodland (65)<br>part of Hampstead Heath Woods (51); SINC M072                                                                     |
| Garden of Heath House                                                       | 180 in Camden schedule of Open Spaces; SINC M072                                                                                                                                                                    |
| Garden of Summit Lodge                                                      | 181 in Camden schedule of Open Spaces; SINC M072                                                                                                                                                                    |
| Gardens adjacent to Hampstead Ponds & South Fairground Site, Vale of Health | 182 in Camden schedule of Open Spaces; SINC M072                                                                                                                                                                    |
| Inverforth House/The Hill                                                   | 215 in Camden schedule of Open Spaces; SINC M072                                                                                                                                                                    |
| Manor Cottage garden, Greenmoor<br>and Fleet House, Vale of Health          | 224 in Camden schedule of Open Spaces; SINC M072                                                                                                                                                                    |
| North Fairground Site, Vale of Health                                       | 235 in Camden schedule of Open Spaces; SINC M072                                                                                                                                                                    |
| Terrace Reservoir                                                           | 275 in Camden schedule of Open Spaces; SINC M072                                                                                                                                                                    |
| The Elms, Spaniards End                                                     | 277 in Camden schedule of Open Spaces; SINC M072                                                                                                                                                                    |
| Sites of Importance for Nature<br>Conservation                              | Apart from Hampstead Heath, these will be made LGSs to give them some statutory protection.  There will be some expansion to include related, unprotected areas.                                                    |
| Hampstead Heath                                                             | SINC M072; MOL                                                                                                                                                                                                      |
| Branch Hill                                                                 | SINC CaB102                                                                                                                                                                                                         |
| Gospel Oak Rail sides                                                       | SINC CaB104                                                                                                                                                                                                         |
| SEGMA allotments                                                            | SINC CaB104                                                                                                                                                                                                         |
| World Peace Garden South Hill Park                                          | SINC CaB104                                                                                                                                                                                                         |
| Hampstead Green                                                             | SINC CaL17                                                                                                                                                                                                          |
| London Squares Preservation<br>Act 1931                                     | These will not be made LGSs as they already have statuted protection (1931); up-dated as village greens in the Commons Registration Act 1965, the Countryside and Rights of Way Act 2000, and the Commons Act 2006. |
| Heath Street/The Mount Shrubbery                                            | 55 in Camden schedule of Open Spaces; also Public Open Land, unrestricted access                                                                                                                                    |
| High Street Shrubbery/Greenhill                                             | 56 in Camden schedule of Open Spaces; also Public Open Land, unrestricted access                                                                                                                                    |
| Holly Bush Hill Green                                                       | 60 in Camden schedule of Open Spaces; also Public Open Land, unrestricted access                                                                                                                                    |
| South End Green                                                             | 100 in Camden Schedule of Open Spaces                                                                                                                                                                               |
|                                                                             | i e                                                                                                                                                                                                                 |
| The Green, Flask Walk                                                       | 41 in Camden schedule of Open Spaces. Hampstead's original green now denuded.                                                                                                                                       |