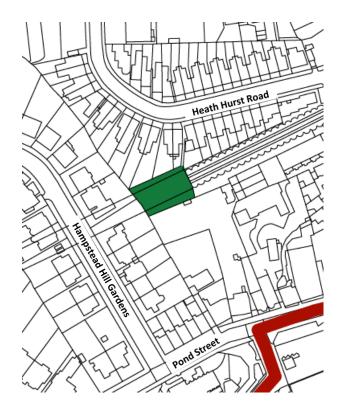

11. Burgh House Gardens House and Gertrude Jekyll's Garden

12. Communal Gardens of Wells

13. Heath Hurst Gardens

14. Garden of The Pryors

| SITE NAME                                                                   | DESIGNATION                                                                                                                                                                                                         |
|-----------------------------------------------------------------------------|---------------------------------------------------------------------------------------------------------------------------------------------------------------------------------------------------------------------|
| Metropolitan Open Land (MOL1)                                               | within Hampstead Neighbourhood Forum Area                                                                                                                                                                           |
| Hampstead Heath                                                             | 50 (part of) in Camden schedule of Open Spaces plus:<br>part of Ken Wood Ancient Woodland (65)<br>part of Hampstead Heath Woods (51); SINC M072                                                                     |
| Garden of Heath House                                                       | 180 in Camden schedule of Open Spaces; SINC M072                                                                                                                                                                    |
| Garden of Summit Lodge                                                      | 181 in Camden schedule of Open Spaces; SINC M072                                                                                                                                                                    |
| Gardens adjacent to Hampstead Ponds & South Fairground Site, Vale of Health | 182 in Camden schedule of Open Spaces; SINC M072                                                                                                                                                                    |
| Inverforth House/The Hill                                                   | 215 in Camden schedule of Open Spaces; SINC M072                                                                                                                                                                    |
| Manor Cottage garden, Greenmoor<br>and Fleet House, Vale of Health          | 224 in Camden schedule of Open Spaces; SINC M072                                                                                                                                                                    |
| North Fairground Site, Vale of Health                                       | 235 in Camden schedule of Open Spaces; SINC M072                                                                                                                                                                    |
| Terrace Reservoir                                                           | 275 in Camden schedule of Open Spaces; SINC M072                                                                                                                                                                    |
| The Elms, Spaniards End                                                     | 277 in Camden schedule of Open Spaces; SINC M072                                                                                                                                                                    |
| Sites of Importance for Nature<br>Conservation                              | Apart from Hampstead Heath, these will be made LGSs to give them some statutory protection.  There will be some expansion to include related, unprotected areas.                                                    |
| Hampstead Heath                                                             | SINC M072; MOL                                                                                                                                                                                                      |
| Branch Hill                                                                 | SINC CaB102                                                                                                                                                                                                         |
| Gospel Oak Rail sides                                                       | SINC CaB104                                                                                                                                                                                                         |
| SEGMA allotments                                                            | SINC CaB104                                                                                                                                                                                                         |
| World Peace Garden South Hill Park                                          | SINC CaB104                                                                                                                                                                                                         |
| Hampstead Green                                                             | SINC CaL17                                                                                                                                                                                                          |
| London Squares Preservation<br>Act 1931                                     | These will not be made LGSs as they already have statuted protection (1931); up-dated as village greens in the Commons Registration Act 1965, the Countryside and Rights of Way Act 2000, and the Commons Act 2006. |
| Heath Street/The Mount Shrubbery                                            | 55 in Camden schedule of Open Spaces; also Public Open Land, unrestricted access                                                                                                                                    |
| High Street Shrubbery/Greenhill                                             | 56 in Camden schedule of Open Spaces; also Public Open Land, unrestricted access                                                                                                                                    |
| Holly Bush Hill Green                                                       | 60 in Camden schedule of Open Spaces; also Public Open Land, unrestricted access                                                                                                                                    |
| South End Green                                                             | 100 in Camden Schedule of Open Spaces                                                                                                                                                                               |
|                                                                             | i e                                                                                                                                                                                                                 |
| The Green, Flask Walk                                                       | 41 in Camden schedule of Open Spaces. Hampstead's original green now denuded.                                                                                                                                       |