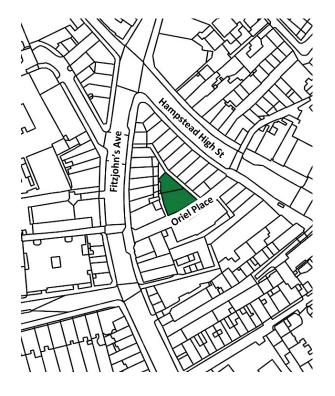

Pond Street

Royal Free Hospital

5. Oriel Place Garden

6. Hampstead Green

7. Keats House and Garden

8. Holly Hill Bank

9. Fenton House Gardens

10. Pedestrian Walk – Admirals Walk to Windmill Hill

|    | Local Groon Spaces                                                      |                                                                                                                                    |
|----|-------------------------------------------------------------------------|------------------------------------------------------------------------------------------------------------------------------------|
| _  | Local Green Spaces  Branch Hill House Gardens and Wood,                 |                                                                                                                                    |
| 1  | Oak Hill Wood, Branch Hill Allotments and two additional areas          | 145, 146, 147 and 148 in Camden schedule of Open Spaces and two additional areas                                                   |
| 2  | Oak Hill Park Spaces                                                    | Private estate                                                                                                                     |
| 3  | South End Green and Mansfield<br>Allotments                             | 249 in Camden schedule of Open Spaces, Private, Allotment, SINC CaBI04                                                             |
| 4  | World Peace Garden South Hill Park                                      | 243 in Camden schedule of Open Spaces, Private                                                                                     |
| 5  | Oriel Place Garden                                                      | 239 in Camden schedule of Open Spaces, Private                                                                                     |
| 6  | Hampstead Green                                                         | 49 in Camden schedule of Open Spaces, Public                                                                                       |
| 7  | Keats House and Garden                                                  | 218 in Camden schedule of Open Spaces; No. 1120 Parks & Gardens of Special Historic Interest                                       |
| 8  | Holly Bush Hill                                                         | Owned by LB Camden                                                                                                                 |
| 9  | Fenton House Gardens                                                    | [Grade 1 Listed house, number 1378648; owned by National Trust]                                                                    |
| 10 | Pedestrian walk Admirals Walk to<br>Windmill Hill                       | Privately owned, Public Right of Way                                                                                               |
| 11 | Burgh House gardens                                                     | Owned by LB Camden                                                                                                                 |
| 12 | Communal gardens of Wells House and Gertrude Jekyll's garden, Well Walk | Owned by LB Camden                                                                                                                 |
| 13 | Heath Hurst Gardens                                                     | Private leased land                                                                                                                |
| 14 | The Pryors                                                              | Private residences                                                                                                                 |
|    |                                                                         |                                                                                                                                    |
|    |                                                                         |                                                                                                                                    |
|    | 1                                                                       |                                                                                                                                    |
|    | <b>Biodiversity Corridors</b>                                           |                                                                                                                                    |
| A  | Well and Flask Walks + rear Gayton<br>Road                              | From East Heath Rd along NW side of Well Walk & Flask Walk up to Back Lane with branch along rear gardens NW Gayton Rd             |
| В  | Rear gardens SW Christchurch Hill                                       | Rear gardens SW Christchurch Hill from Nos 5 to 41, including old orchard.                                                         |
| С  | Rear gardens Denning and Willow<br>Roads                                | Rear gardens along boundary between Denning Road and Willow Road                                                                   |
| D  | Rear gardens Downshire Hill and<br>Pilgrims Lane                        | Rear gardens between Downshire Hill north and Pilgrims Lane south                                                                  |
| E  | Rear gardens Parliament Hill & South Hill Park                          | Rear gardens between Parliament Hill & South Hill Park, continuing around top of South Hill Park                                   |
| F  | Rear gardens Hampstead Hill Gardens                                     | Entire length of Northern rear gardens of Hampstead Hill<br>Gardens from Pond Street to Rosslyn Hill                               |
| G  | West side of Frognal                                                    | Private 'shrubbery' western side of Frognal Nos 115-99,<br>continuing down western side of Frognal to join to Oak Hill<br>Park GC. |