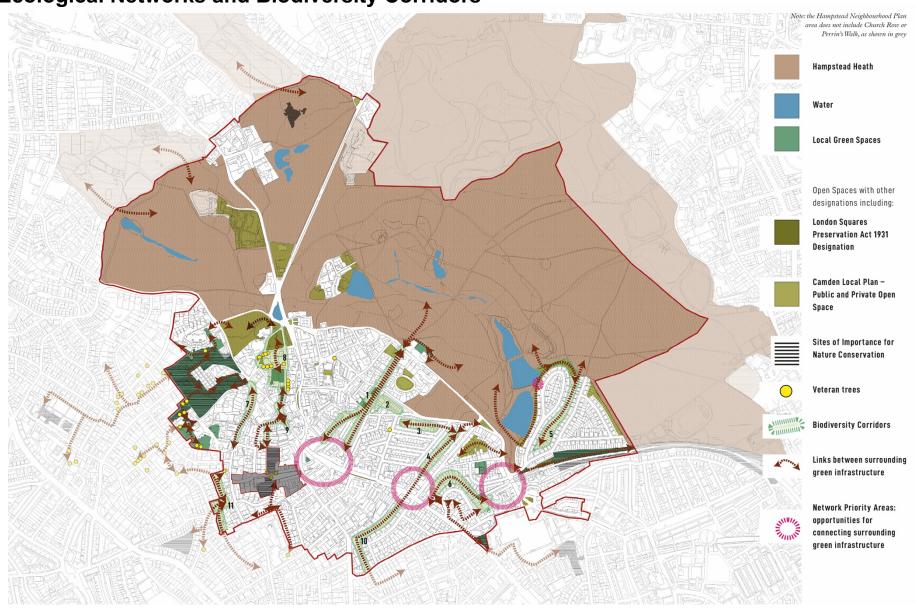

## **Ecological Networks and Biodiversity Corridors**

**Biodiversity Corridors Superimposed on the 1866 Map** 

## **Local Green Spaces Detailed Maps**

1. Branch Hill House Site of Importance for Nature Conservation and two additional areas

2. Oak Hill Park

3. South End Green and Mansfield (SEGMA) Allotments

4. World Peace Garden, South Hill Park

Pond Street

Royal Free Hospital

5. Oriel Place Garden

6. Hampstead Green

7. Keats House and Garden

8. Holly Hill Bank

9. Fenton House Gardens

10. Pedestrian Walk – Admirals Walk to Windmill Hill

11. Burgh House Gardens House and Gertrude Jekyll's Garden

12. Communal Gardens of Wells

13. Heath Hurst Gardens

14. Garden of The Pryors

| SITE NAME                                                                   | DESIGNATION                                                                                                                                                                                                         |
|-----------------------------------------------------------------------------|---------------------------------------------------------------------------------------------------------------------------------------------------------------------------------------------------------------------|
| Metropolitan Open Land (MOL1)                                               | within Hampstead Neighbourhood Forum Area                                                                                                                                                                           |
| Hampstead Heath                                                             | 50 (part of) in Camden schedule of Open Spaces plus:<br>part of Ken Wood Ancient Woodland (65)<br>part of Hampstead Heath Woods (51); SINC M072                                                                     |
| Garden of Heath House                                                       | 180 in Camden schedule of Open Spaces; SINC M072                                                                                                                                                                    |
| Garden of Summit Lodge                                                      | 181 in Camden schedule of Open Spaces; SINC M072                                                                                                                                                                    |
| Gardens adjacent to Hampstead Ponds & South Fairground Site, Vale of Health | 182 in Camden schedule of Open Spaces; SINC M072                                                                                                                                                                    |
| Inverforth House/The Hill                                                   | 215 in Camden schedule of Open Spaces; SINC M072                                                                                                                                                                    |
| Manor Cottage garden, Greenmoor<br>and Fleet House, Vale of Health          | 224 in Camden schedule of Open Spaces; SINC M072                                                                                                                                                                    |
| North Fairground Site, Vale of Health                                       | 235 in Camden schedule of Open Spaces; SINC M072                                                                                                                                                                    |
| Terrace Reservoir                                                           | 275 in Camden schedule of Open Spaces; SINC M072                                                                                                                                                                    |
| The Elms, Spaniards End                                                     | 277 in Camden schedule of Open Spaces; SINC M072                                                                                                                                                                    |
| Sites of Importance for Nature<br>Conservation                              | Apart from Hampstead Heath, these will be made LGSs to give them some statutory protection.  There will be some expansion to include related, unprotected areas.                                                    |
| Hampstead Heath                                                             | SINC M072; MOL                                                                                                                                                                                                      |
| Branch Hill                                                                 | SINC CaB102                                                                                                                                                                                                         |
| Gospel Oak Rail sides                                                       | SINC CaB104                                                                                                                                                                                                         |
| SEGMA allotments                                                            | SINC CaB104                                                                                                                                                                                                         |
| World Peace Garden South Hill Park                                          | SINC CaB104                                                                                                                                                                                                         |
| Hampstead Green                                                             | SINC CaL17                                                                                                                                                                                                          |
| London Squares Preservation<br>Act 1931                                     | These will not be made LGSs as they already have statuted protection (1931); up-dated as village greens in the Commons Registration Act 1965, the Countryside and Rights of Way Act 2000, and the Commons Act 2006. |
| Heath Street/The Mount Shrubbery                                            | 55 in Camden schedule of Open Spaces; also Public Open Land, unrestricted access                                                                                                                                    |
| High Street Shrubbery/Greenhill                                             | 56 in Camden schedule of Open Spaces; also Public Open Land, unrestricted access                                                                                                                                    |
| Holly Bush Hill Green                                                       | 60 in Camden schedule of Open Spaces; also Public Open Land, unrestricted access                                                                                                                                    |
| South End Green                                                             | 100 in Camden Schedule of Open Spaces                                                                                                                                                                               |
|                                                                             | i e                                                                                                                                                                                                                 |
| The Green, Flask Walk                                                       | 41 in Camden schedule of Open Spaces. Hampstead's original green now denuded.                                                                                                                                       |