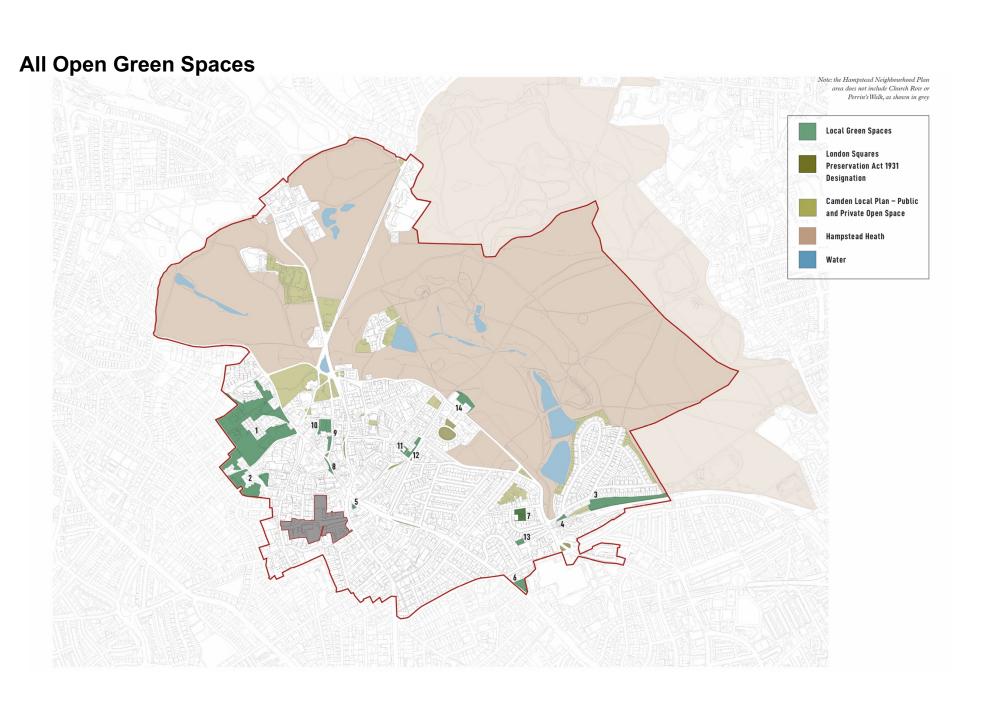

### **Detailed Maps of Key Open Spaces**

This section illustrates the key open spaces referred to in the Natural Environment section of the Neighbourhood Plan. These maps should be read in conjunction with the table at the end of this section and highlights the following types of spaces:

#### Hampstead Heath

Local Green Spaces (1-14 previously proposed; 15-17 newly)

Spaces with London Squares Preservation Act 1931 designation (existing)

Spaces with Camden UDP Private / Public Open Space designation (existing)

## **Local Green Spaces Detailed Maps**

1. Branch Hill House Site of Importance for Nature Conservation and two additional areas

2. Oak Hill Park

3. South End Green and Mansfield (SEGMA) Allotments

4. World Peace Garden, South Hill Park

Pond Street

Royal Free Hospital

5. Oriel Place Garden

6. Hampstead Green

7. Keats House and Garden

8. Holly Hill Bank

9. Fenton House Gardens

10. Pedestrian Walk – Admirals Walk to Windmill Hill

11. Burgh House Gardens House and Gertrude Jekyll's Garden

12. Communal Gardens of Wells

13. Heath Hurst Gardens

14. Garden of The Pryors

| SITE NAME                                                                   | DESIGNATION                                                                                                                                                                                                         |
|-----------------------------------------------------------------------------|---------------------------------------------------------------------------------------------------------------------------------------------------------------------------------------------------------------------|
| Metropolitan Open Land (MOL1)                                               | within Hampstead Neighbourhood Forum Area                                                                                                                                                                           |
| Hampstead Heath                                                             | 50 (part of) in Camden schedule of Open Spaces plus:<br>part of Ken Wood Ancient Woodland (65)<br>part of Hampstead Heath Woods (51); SINC M072                                                                     |
| Garden of Heath House                                                       | 180 in Camden schedule of Open Spaces; SINC M072                                                                                                                                                                    |
| Garden of Summit Lodge                                                      | 181 in Camden schedule of Open Spaces; SINC M072                                                                                                                                                                    |
| Gardens adjacent to Hampstead Ponds & South Fairground Site, Vale of Health | 182 in Camden schedule of Open Spaces; SINC M072                                                                                                                                                                    |
| Inverforth House/The Hill                                                   | 215 in Camden schedule of Open Spaces; SINC M072                                                                                                                                                                    |
| Manor Cottage garden, Greenmoor<br>and Fleet House, Vale of Health          | 224 in Camden schedule of Open Spaces; SINC M072                                                                                                                                                                    |
| North Fairground Site, Vale of Health                                       | 235 in Camden schedule of Open Spaces; SINC M072                                                                                                                                                                    |
| Terrace Reservoir                                                           | 275 in Camden schedule of Open Spaces; SINC M072                                                                                                                                                                    |
| The Elms, Spaniards End                                                     | 277 in Camden schedule of Open Spaces; SINC M072                                                                                                                                                                    |
| Sites of Importance for Nature<br>Conservation                              | Apart from Hampstead Heath, these will be made LGSs to give them some statutory protection.  There will be some expansion to include related, unprotected areas.                                                    |
| Hampstead Heath                                                             | SINC M072; MOL                                                                                                                                                                                                      |
| Branch Hill                                                                 | SINC CaB102                                                                                                                                                                                                         |
| Gospel Oak Rail sides                                                       | SINC CaB104                                                                                                                                                                                                         |
| SEGMA allotments                                                            | SINC CaB104                                                                                                                                                                                                         |
| World Peace Garden South Hill Park                                          | SINC CaB104                                                                                                                                                                                                         |
| Hampstead Green                                                             | SINC CaL17                                                                                                                                                                                                          |
| London Squares Preservation<br>Act 1931                                     | These will not be made LGSs as they already have statuted protection (1931); up-dated as village greens in the Commons Registration Act 1965, the Countryside and Rights of Way Act 2000, and the Commons Act 2006. |
| Heath Street/The Mount Shrubbery                                            | 55 in Camden schedule of Open Spaces; also Public Open Land, unrestricted access                                                                                                                                    |
| High Street Shrubbery/Greenhill                                             | 56 in Camden schedule of Open Spaces; also Public Open Land, unrestricted access                                                                                                                                    |
| Holly Bush Hill Green                                                       | 60 in Camden schedule of Open Spaces; also Public Open Land, unrestricted access                                                                                                                                    |
| South End Green                                                             | 100 in Camden Schedule of Open Spaces                                                                                                                                                                               |
|                                                                             | i e                                                                                                                                                                                                                 |
| The Green, Flask Walk                                                       | 41 in Camden schedule of Open Spaces. Hampstead's original green now denuded.                                                                                                                                       |