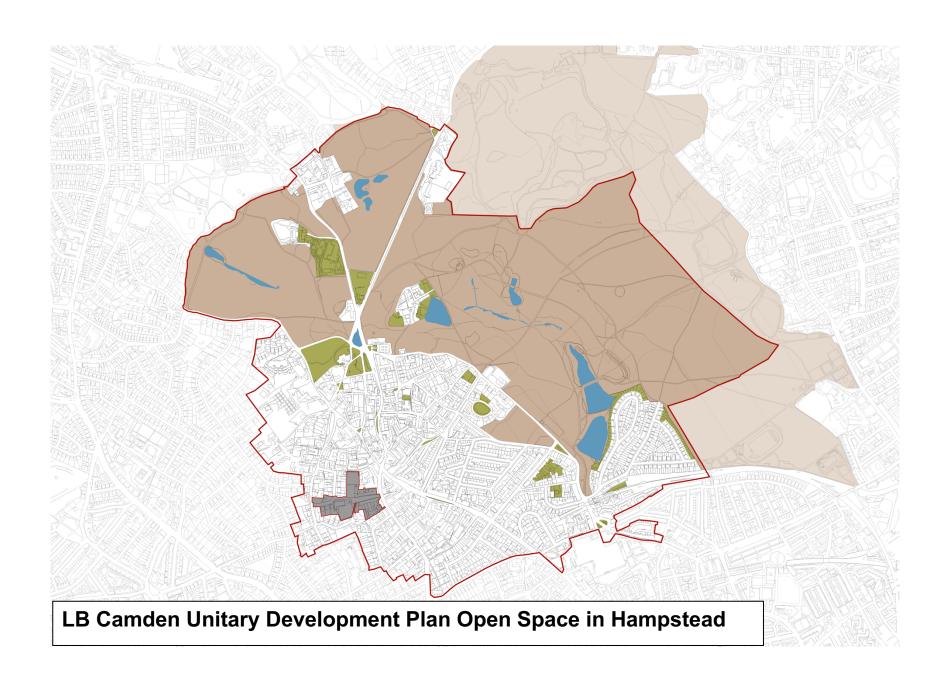

#### Hampstead Heath

Local Green Spaces (1-14 previously proposed; 15-17 newly)

Spaces with London Squares Preservation Act 1931 designation (existing)

Spaces with Camden UDP Private / Public Open Space designation (existing)