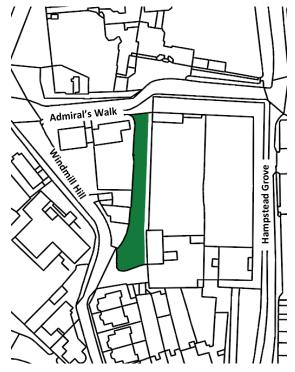

Pond Street

Royal Free Hospital

5. Oriel Place Garden

6. Hampstead Green

7. Keats House and Garden

8. Holly Hill Bank

9. Fenton House Gardens

10. Pedestrian Walk – Admirals Walk to Windmill Hill