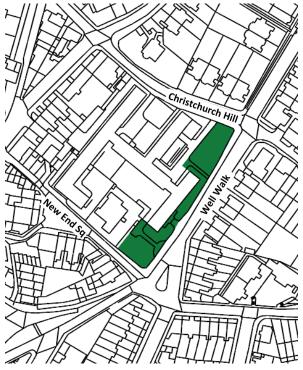

|    | Local Groon Spaces                                                      |                                                                                                                                    |
|----|-------------------------------------------------------------------------|------------------------------------------------------------------------------------------------------------------------------------|
| _  | Local Green Spaces  Branch Hill House Gardens and Wood,                 |                                                                                                                                    |
| 1  | Oak Hill Wood, Branch Hill Allotments and two additional areas          | 145, 146, 147 and 148 in Camden schedule of Open Spaces and two additional areas                                                   |
| 2  | Oak Hill Park Spaces                                                    | Private estate                                                                                                                     |
| 3  | South End Green and Mansfield<br>Allotments                             | 249 in Camden schedule of Open Spaces, Private, Allotment, SINC CaBI04                                                             |
| 4  | World Peace Garden South Hill Park                                      | 243 in Camden schedule of Open Spaces, Private                                                                                     |
| 5  | Oriel Place Garden                                                      | 239 in Camden schedule of Open Spaces, Private                                                                                     |
| 6  | Hampstead Green                                                         | 49 in Camden schedule of Open Spaces, Public                                                                                       |
| 7  | Keats House and Garden                                                  | 218 in Camden schedule of Open Spaces; No. 1120 Parks & Gardens of Special Historic Interest                                       |
| 8  | Holly Bush Hill                                                         | Owned by LB Camden                                                                                                                 |
| 9  | Fenton House Gardens                                                    | [Grade 1 Listed house, number 1378648; owned by National Trust]                                                                    |
| 10 | Pedestrian walk Admirals Walk to<br>Windmill Hill                       | Privately owned, Public Right of Way                                                                                               |
| 11 | Burgh House gardens                                                     | Owned by LB Camden                                                                                                                 |
| 12 | Communal gardens of Wells House and Gertrude Jekyll's garden, Well Walk | Owned by LB Camden                                                                                                                 |
| 13 | Heath Hurst Gardens                                                     | Private leased land                                                                                                                |
| 14 | The Pryors                                                              | Private residences                                                                                                                 |
|    |                                                                         |                                                                                                                                    |
|    |                                                                         |                                                                                                                                    |
|    | 1                                                                       |                                                                                                                                    |
|    | <b>Biodiversity Corridors</b>                                           |                                                                                                                                    |
| A  | Well and Flask Walks + rear Gayton<br>Road                              | From East Heath Rd along NW side of Well Walk & Flask Walk up to Back Lane with branch along rear gardens NW Gayton Rd             |
| В  | Rear gardens SW Christchurch Hill                                       | Rear gardens SW Christchurch Hill from Nos 5 to 41, including old orchard.                                                         |
| С  | Rear gardens Denning and Willow<br>Roads                                | Rear gardens along boundary between Denning Road and Willow Road                                                                   |
| D  | Rear gardens Downshire Hill and<br>Pilgrims Lane                        | Rear gardens between Downshire Hill north and Pilgrims Lane south                                                                  |
| E  | Rear gardens Parliament Hill & South Hill Park                          | Rear gardens between Parliament Hill & South Hill Park, continuing around top of South Hill Park                                   |
| F  | Rear gardens Hampstead Hill Gardens                                     | Entire length of Northern rear gardens of Hampstead Hill<br>Gardens from Pond Street to Rosslyn Hill                               |
| G  | West side of Frognal                                                    | Private 'shrubbery' western side of Frognal Nos 115-99,<br>continuing down western side of Frognal to join to Oak Hill<br>Park GC. |