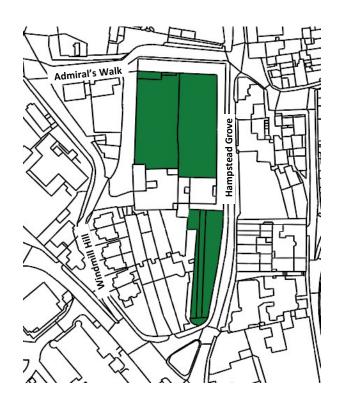

Pond Street

Royal Free Hospital

5. Oriel Place Garden

6. Hampstead Green

7. Keats House and Garden

8. Holly Hill Bank

9. Fenton House Gardens

10. Pedestrian Walk – Admirals Walk to Windmill Hill

|    | Local Groon Spaces                                                      |                                                                                                                                    |
|----|-------------------------------------------------------------------------|------------------------------------------------------------------------------------------------------------------------------------|
| _  | Local Green Spaces  Branch Hill House Gardens and Wood,                 |                                                                                                                                    |
| 1  | Oak Hill Wood, Branch Hill Allotments and two additional areas          | 145, 146, 147 and 148 in Camden schedule of Open Spaces and two additional areas                                                   |
| 2  | Oak Hill Park Spaces                                                    | Private estate                                                                                                                     |
| 3  | South End Green and Mansfield<br>Allotments                             | 249 in Camden schedule of Open Spaces, Private, Allotment, SINC CaBI04                                                             |
| 4  | World Peace Garden South Hill Park                                      | 243 in Camden schedule of Open Spaces, Private                                                                                     |
| 5  | Oriel Place Garden                                                      | 239 in Camden schedule of Open Spaces, Private                                                                                     |
| 6  | Hampstead Green                                                         | 49 in Camden schedule of Open Spaces, Public                                                                                       |
| 7  | Keats House and Garden                                                  | 218 in Camden schedule of Open Spaces; No. 1120 Parks & Gardens of Special Historic Interest                                       |
| 8  | Holly Bush Hill                                                         | Owned by LB Camden                                                                                                                 |
| 9  | Fenton House Gardens                                                    | [Grade 1 Listed house, number 1378648; owned by National Trust]                                                                    |
| 10 | Pedestrian walk Admirals Walk to<br>Windmill Hill                       | Privately owned, Public Right of Way                                                                                               |
| 11 | Burgh House gardens                                                     | Owned by LB Camden                                                                                                                 |
| 12 | Communal gardens of Wells House and Gertrude Jekyll's garden, Well Walk | Owned by LB Camden                                                                                                                 |
| 13 | Heath Hurst Gardens                                                     | Private leased land                                                                                                                |
| 14 | The Pryors                                                              | Private residences                                                                                                                 |
|    |                                                                         |                                                                                                                                    |
|    |                                                                         |                                                                                                                                    |
|    | 1                                                                       |                                                                                                                                    |
|    | <b>Biodiversity Corridors</b>                                           |                                                                                                                                    |
| A  | Well and Flask Walks + rear Gayton<br>Road                              | From East Heath Rd along NW side of Well Walk & Flask Walk up to Back Lane with branch along rear gardens NW Gayton Rd             |
| В  | Rear gardens SW Christchurch Hill                                       | Rear gardens SW Christchurch Hill from Nos 5 to 41, including old orchard.                                                         |
| С  | Rear gardens Denning and Willow<br>Roads                                | Rear gardens along boundary between Denning Road and Willow Road                                                                   |
| D  | Rear gardens Downshire Hill and<br>Pilgrims Lane                        | Rear gardens between Downshire Hill north and Pilgrims Lane south                                                                  |
| E  | Rear gardens Parliament Hill & South Hill Park                          | Rear gardens between Parliament Hill & South Hill Park, continuing around top of South Hill Park                                   |
| F  | Rear gardens Hampstead Hill Gardens                                     | Entire length of Northern rear gardens of Hampstead Hill<br>Gardens from Pond Street to Rosslyn Hill                               |
| G  | West side of Frognal                                                    | Private 'shrubbery' western side of Frognal Nos 115-99,<br>continuing down western side of Frognal to join to Oak Hill<br>Park GC. |