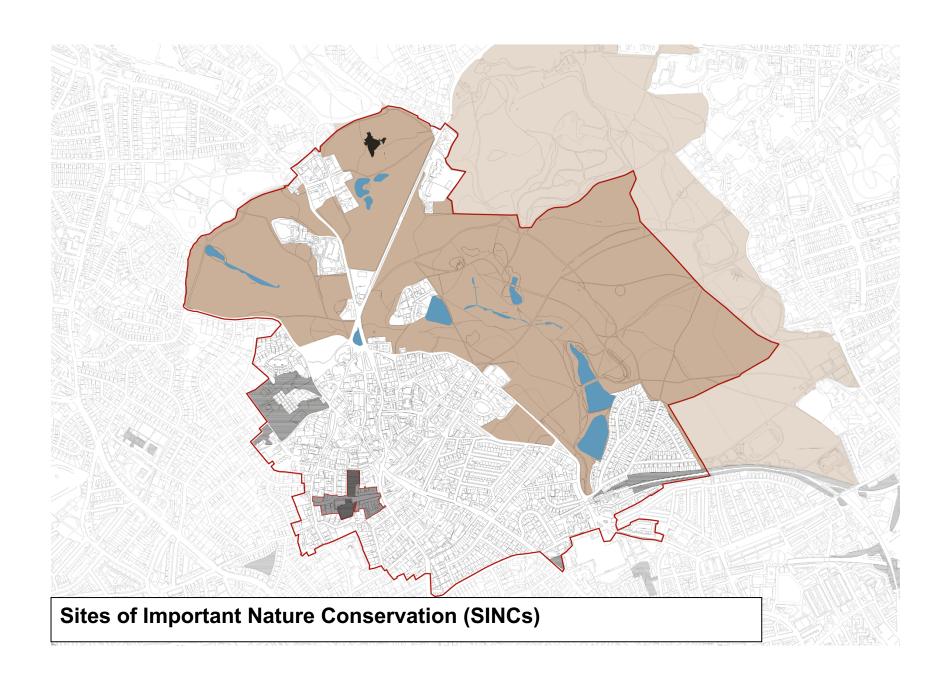

# Appendix 2 Open Spaces, Biodiversity Corridors and Ecological Networks

**Hampstead Neighbourhood Plan** 

#### **OPEN SPACE APPENDIX:**

### **Detailed Maps of Key Open Spaces**

This section illustrates the key open spaces referred to in the Natural Environment section of the Neighbourhood Plan. These maps should be read in conjunction with the table at the end of this section and highlights the following types of spaces:

#### Hampstead Heath

Local Green Spaces (1-14 previously proposed; 15-17 newly)

Spaces with London Squares Preservation Act 1931 designation (existing)

Spaces with Camden UDP Private / Public Open Space designation (existing)

Sites of Importance for Nature Conservation

#### **KEY**



## **Ecological Networks and Biodiversity Corridors**















**Biodiversity Corridors Superimposed on the 1866 Map** 

## **Local Green Spaces Detailed Maps**



1. Branch Hill House Site of Importance for Nature Conservation and two additional areas



2. Oak Hill Park



3. South End Green and Mansfield (SEGMA) Allotments



4. World Peace Garden, South Hill Park



Pond Street

Royal Free Hospital

5. Oriel Place Garden

6. Hampstead Green



7. Keats House and Garden



8. Holly Hill Bank



9. Fenton House Gardens



10. Pedestrian Walk – Admirals Walk to Windmill Hill



11. Burgh House Gardens House and Gertrude Jekyll's Garden



12. Communal Gardens of Wells





13. Heath Hurst Gardens

14. Garden of The Pryors

| SITE NAME                                                                   | DESIGNATION