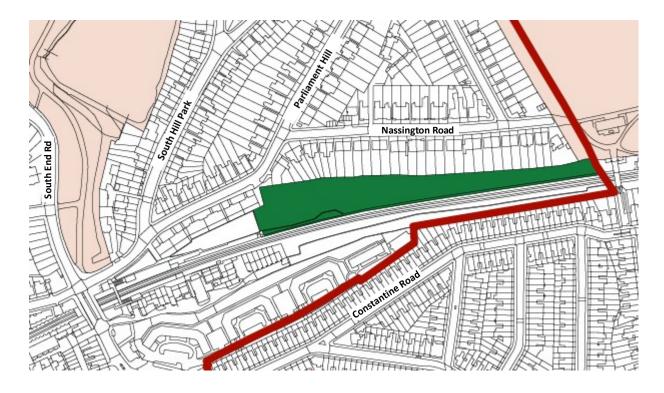

## **Local Green Spaces Detailed Maps**

1. Branch Hill House Site of Importance for Nature Conservation and two additional areas

2. Oak Hill Park

3. South End Green and Mansfield (SEGMA) Allotments

4. World Peace Garden, South Hill Park