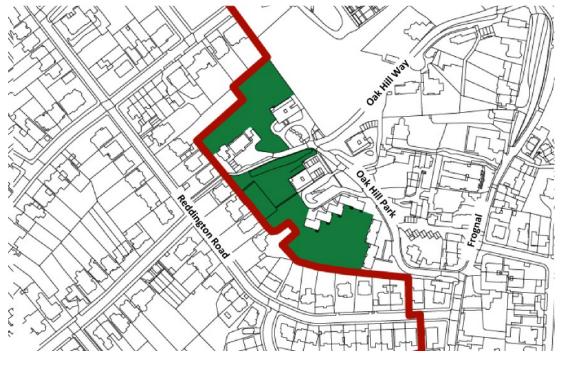

## **Local Green Spaces Detailed Maps**

1. Branch Hill House Site of Importance for Nature Conservation and two additional areas

2. Oak Hill Park

3. South End Green and Mansfield (SEGMA) Allotments

4. World Peace Garden, South Hill Park