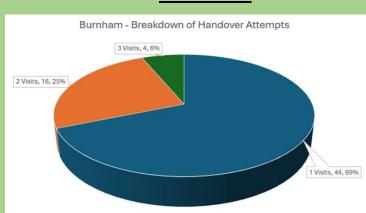

#### **Burnham**

Since 23 July 2024 – **76% of sign offs at 1**st visit and 24% at 2<sup>nd</sup> visit