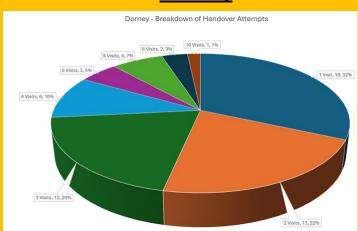

#### **Dorney**

Since 23 July 2024 - 67% sign offs at 1st visit and 33% at 2nd visit