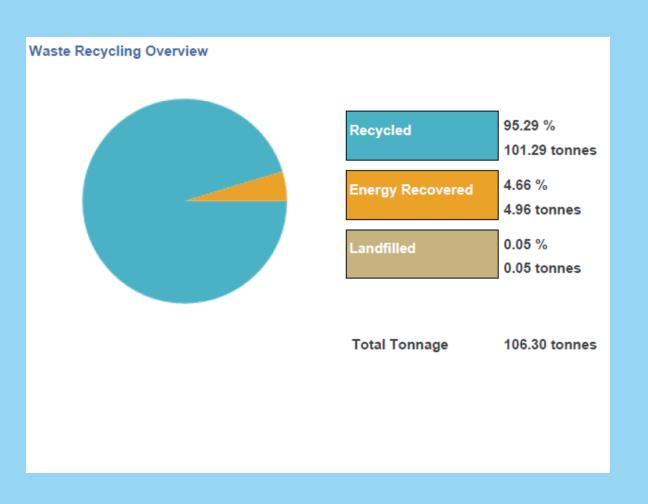

July 2024 – 67% sign offs at 1st visit and 33% at 2nd visit

#### **Taplow**



Since 23 July 2024 – 100% sign offs at 1st visit

#### **Burnham**



Since 23 July 2024 – **76% of sign offs at 1**st visit and 24% at 2<sup>nd</sup> visit

#### **Dorney**



Since 23 July 2024 - 67% sign offs at 1st visit and 33% at 2nd visit



## Satisfaction Survey upon works completion





## **Forthcoming Social Value Initiatives**

Planning the DIY workshops to start in late September.

Halloween event and ideas and feedback are welcome to shape this event for late October

Further school engagements & volunteer days coming up with London Irish Centre.

Swiss Cottage Community Centre and are currently looking at the agreed scope for the redecoration works.



## Recycling Levels as at 1 August 2024