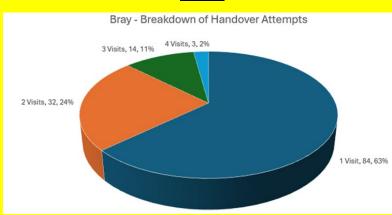

## Quality Observations - Number of inspections Required per Home for Sign off - Pie chart for all homes completed to date

Since 23 July 2024 – 67% sign offs at 1st visit and 33% at 2nd visit