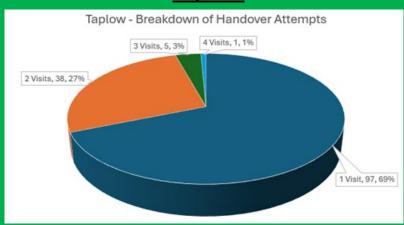

Expected Pace         | Overall Average<br>Pace | Average Pace since 23 July 2024 |  |
|---------|-----------------------|-------------------------|---------------------------------|--|
| Bray    | 10 to 15 working      | 19 working days         | 20 working days                 |  |
| Taplow  | days / works in 30 to | 17 working days         | 13.3 working days               |  |
| Burnham | 40 homes per month    | 22 working days         | 21 working days                 |  |
| Dorney  | month                 | 24 working days         | 19 working days                 |  |



## Quality Observations - Number of inspections Required per Home for Sign off - Pie chart for all homes completed to date





Since 23 July 2024 – 67% sign offs at 1st visit and 33% at 2nd visit

#### **Taplow**



Since 23 July 2024 – 100% sign offs at 1st visit

#### **Burnham**



Since 23 July 2024 – **76% of sign offs at 1**st visit and 24% at 2<sup>nd</sup> visit

#### **Dorney**



Since 23 July 2024 - 67% sign offs at 1st visit and 33% at 2nd visit



## Satisfaction Survey upon works completion





## **Forthcoming Social Value Initiatives**

Planning the DIY workshops to start in late September.

Halloween event and ideas and feedback are welcome to shape this event for late October

Further school engagements & volunteer days coming up with London Irish Centre.

Swiss Cottage Community Centre and are currently looking at the agreed scope for the redecoration works.



## Recycling Levels as at 1 August 2024