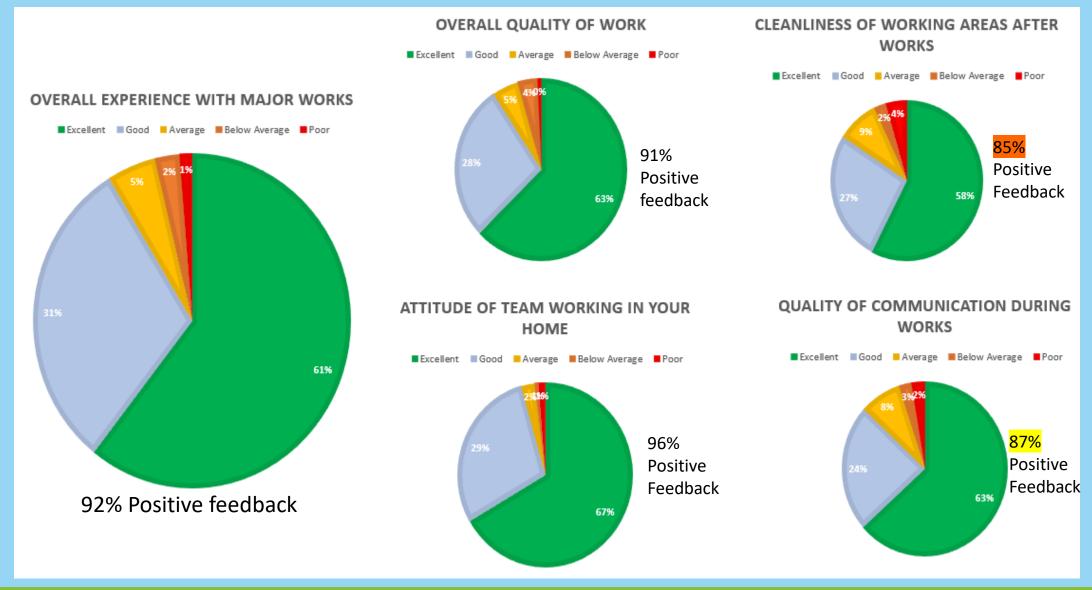

days / works in 30 to | 17 working days         | 13.3 working days               |  |
| Burnham | 40 homes per month    | 22 working days         | 21 working days                 |  |
| Dorney  | month                 | 24 working days         | 19 working days                 |  |



## Quality Observations - Number of inspections Required per Home for Sign off - Pie chart for all homes completed to date





Since 23 July 2024 – 67% sign offs at 1st visit and 33% at 2nd visit

#### **Taplow**



Since 23 July 2024 – 100% sign offs at 1st visit

#### **Burnham**



Since 23 July 2024 – **76% of sign offs at 1**st visit and 24% at 2<sup>nd</sup> visit

#### **Dorney**



Since 23 July 2024 - 67% sign offs at 1st visit and 33% at 2nd visit



## Satisfaction Survey upon works completion





## **Forthcoming Social Value Initiatives**

Planning the DIY workshops to start in late September.

Halloween event and ideas and feedback are welcome to shape this event for late October

Further school engagements & volunteer days coming up with London Irish Centre.

Swiss Cottage Community Centre and are currently looking at the agreed scope for the redecoration works.



## Recycling Levels as at 1 August 2024