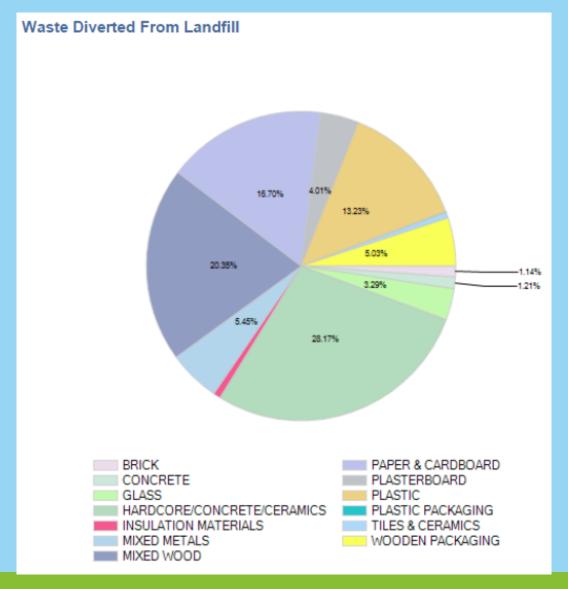

uly 2024 – 67% sign offs at 1st visit and 33% at 2nd visit

#### **Taplow**



Since 23 July 2024 – 100% sign offs at 1st visit

#### **Burnham**



Since 23 July 2024 – **76% of sign offs at 1**st visit and 24% at 2<sup>nd</sup> visit

#### **Dorney**



Since 23 July 2024 - 67% sign offs at 1st visit and 33% at 2nd visit



## Satisfaction Survey upon works completion





## **Forthcoming Social Value Initiatives**

Planning the DIY workshops to start in late September.

Halloween event and ideas and feedback are welcome to shape this event for late October

Further school engagements & volunteer days coming up with London Irish Centre.

Swiss Cottage Community Centre and are currently looking at the agreed scope for the redecoration works.



## Recycling Levels as at 1 August 2024