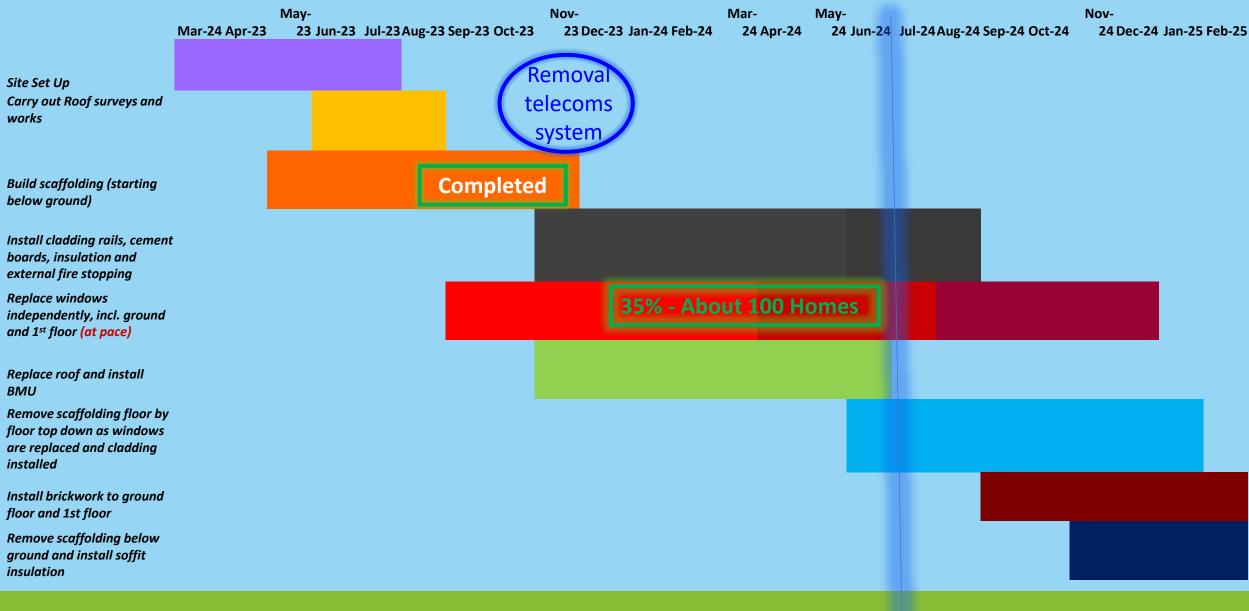

## Where are we? - High Level Programme for Bray and Taplow Towers (subject to change)

|                                                                                                                 | Mar-<br>22 | May-<br>22 | Jun-<br>22 Jul-22 | Aug- S | ep- |  | Jan-<br>23 |  | May-<br>23 | Jul-<br>23 |  | Oct-<br>23 | Dec-<br>23 | Jan-<br>24 |    | Apr-<br>24 |  | Jul 24 | Aug- | Sep-<br>24 | Oct-<br>24 |
|-----------------------------------------------------------------------------------------------------------------|------------|------------|-------------------|--------|-----|--|------------|--|------------|------------|--|------------|------------|------------|----|------------|--|--------|------|------------|------------|
| Site set up                                                                                                     |            |            |                   |        |     |  |            |  |            |            |  |            |            |            |    |            |  |        |      |            |            |
| Build scaffolding                                                                                               |            |            |                   |        |     |  |            |  |            |            |  |            |            |            |    |            |  |        |      |            |            |
| Carry out roof works                                                                                            |            |            |                   |        |     |  |            |  |            |            |  |            |            |            |    |            |  |        |      |            |            |
| Replace windows<br>independently across<br>the building (including                                              |            |            |                   |        |     |  |            |  |            |            |  |            |            |            |    |            |  |        |      |            |            |
| soft start for quality)<br>Install new windows at<br>pace                                                       |            |            |                   |        |     |  |            |  |            |            |  |            |            |            | me | 5          |  |        |      |            |            |
| Install cladding rails,<br>cement boards,<br>insulation and external<br>fire stopping                           |            |            |                   |        |     |  |            |  |            |            |  |            |            |            |    |            |  |        |      |            |            |
| Replace the roof and<br>install BMU                                                                             |            |            |                   |        |     |  |            |  |            |            |  |            |            |            |    |            |  |        |      |            |            |
| Remove scaffolding<br>from top down floor by<br>floor as windows are<br>replaced and cladding<br>gets installed |            |            |                   |        |     |  |            |  |            |            |  |            |            |            |    |            |  |        |      |            |            |
| Replace the windows to ground and 1st floors                                                                    |            |            |                   |        |     |  |            |  |            |            |  |            |            |            |    |            |  |        |      |            |            |
| Replace brick work<br>Remove scaffolding<br>below ground and instat<br>insulation                               | 11         |            |                   |        |     |  |            |  |            |            |  |            |            |            |    |            |  |        |      |            |            |