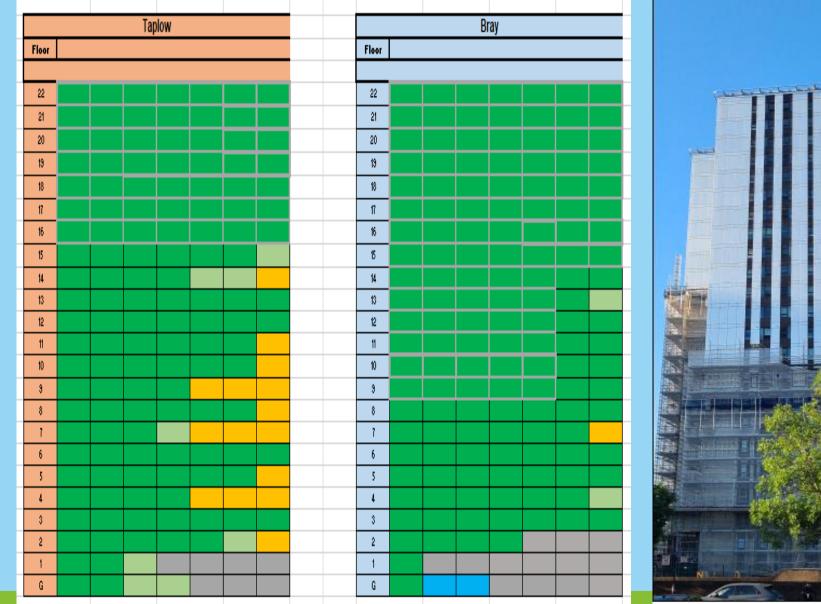

round and 1st floors                                                                    |            |            |                   |        |     |  |            |  |            |            |  |            |            |            |    |            |  |        |      |            |            |
| Replace brick work<br>Remove scaffolding<br>below ground and instat<br>insulation                               | 11         |            |                   |        |     |  |            |  |            |            |  |            |            |            |    |            |  |        |      |            |            |



## Where are we? - High Level Programme for Dorney & Burnham Towers (subject to change)





## Bray and Taplow Towers - Facade Installation PROGRESS as at 25 June