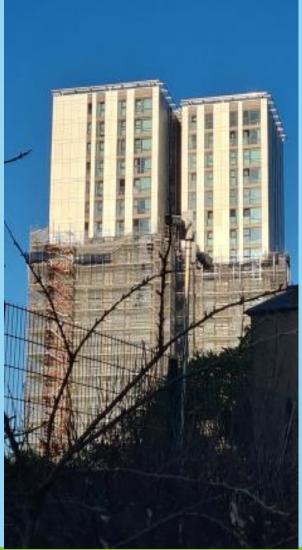

to ground and 1st floors                                                                    |            |            |                   |        |     |  |            |  |            |            |  |            |            |            |    |            |  |        |      |            |            |
| Replace brick work<br>Remove scaffolding<br>below ground and instat<br>insulation                               | 11         |            |                   |        |     |  |            |  |            |            |  |            |            |            |    |            |  |        |      |            |            |



## Where are we? - High Level Programme for Dorney & Burnham Towers (subject to change)





## Bray and Taplow Towers - Facade Installation PROGRESS as at 25 June