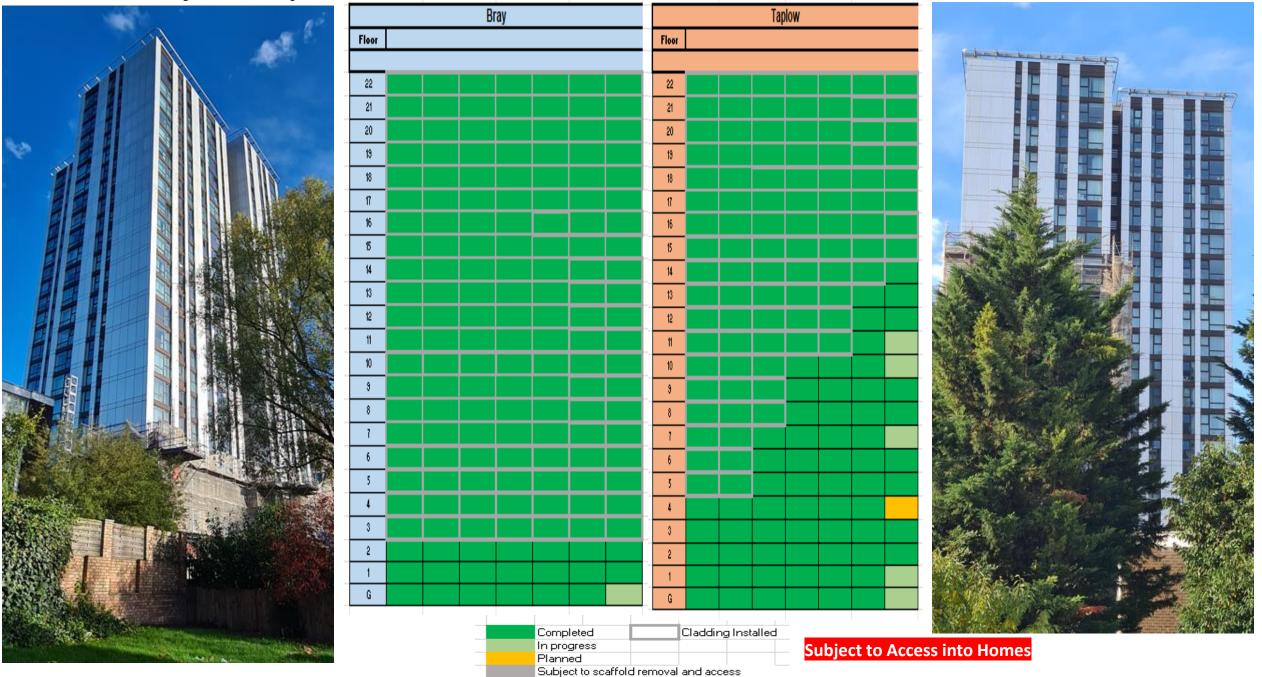

## Where we are as at 28 November 2024

| Tower     | New Roof<br>installation | Metal structure for<br>new Building<br>Maintenance Unit | Homes with new<br>windows and<br>firestopping installed | New Cladding system with<br>firestopping Installed                                      | Estimated Completion for<br>windows and cladding,<br>subject to access |
|-----------|--------------------------|---------------------------------------------------------|---------------------------------------------------------|-----------------------------------------------------------------------------------------|------------------------------------------------------------------------|
| Blashford | Completed                | April 2025                                              | 33 <b>(45%)</b>                                         | Floors 2 to 6 (25%)                                                                     | September 2025                                                         |
| Bray      | <b>Completed</b>         | <b>Completed</b>                                        | 160 homes <mark>(100%)</mark>                           | Floors 3 to 22 <mark>(95%)</mark>                                                       | December 2024                                                          |
|           |                          |                                                         | 1 commercial unit in progress                           |                                                                                         |                                                                        |
| Burnham   | Completed                | Completed                                               | 88 <b>(55%)</b>                                         | Floor 22<br>2/3 of floors 20 and 21<br>(13%)                                            | May 2025                                                               |
| Dorney    | <b>Completed</b>         | Completed                                               | 90 <b>(57%)</b>                                         | Floor 22<br>2/3 of floor 21<br>( <b>9%)</b>                                             | May 2025                                                               |
| Taplow    | Completed                | Completed                                               | 155 <mark>(96%)</mark>                                  | Floors 14 to 22 all elevations<br>Floors 7 to 14 (2/3)<br>Floors 4 to 14 (1/3)<br>(80%) | <mark>January 2025</mark>                                              |

## Bray and Taplow Towers - Facade Installation PROGRESS as at 28 November