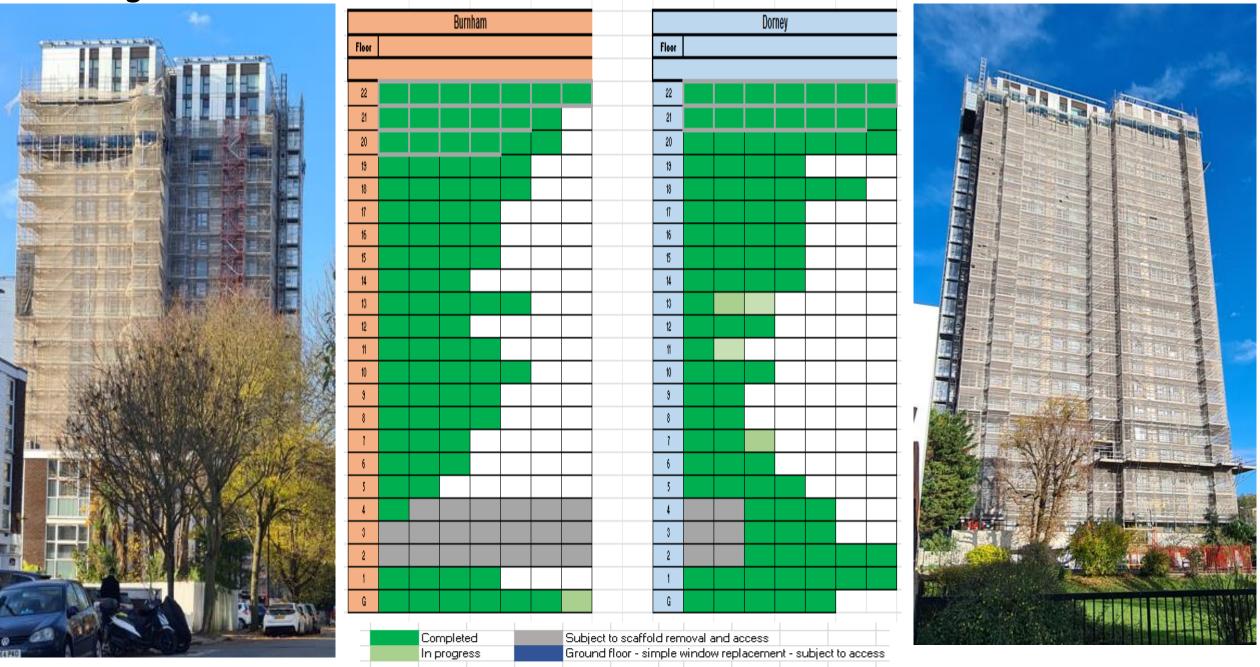

## Where we are as at 28 November 2024

| Tower     | New Roof<br>installation | Metal structure for<br>new Building<br>Maintenance Unit | Homes with new<br>windows and<br>firestopping installed | New Cladding system with<br>firestopping Installed                                      | Estimated Completion for<br>windows and cladding,<br>subject to access |
|-----------|--------------------------|---------------------------------------------------------|---------------------------------------------------------|-----------------------------------------------------------------------------------------|------------------------------------------------------------------------|
| Blashford | Completed                | April 2025                                              | 33 <b>(45%)</b>                                         | Floors 2 to 6 (25%)                                                                     | September 2025                                                         |
| Bray      | <b>Completed</b>         | <b>Completed</b>                                        | 160 homes <mark>(100%)</mark>                           | Floors 3 to 22 <mark>(95%)</mark>                                                       | December 2024                                                          |
|           |                          |                                                         | 1 commercial unit in progress                           |                                                                                         |                                                                        |
| Burnham   | Completed                | Completed                                               | 88 <b>(55%)</b>                                         | Floor 22<br>2/3 of floors 20 and 21<br>(13%)                                            | May 2025                                                               |
| Dorney    | <b>Completed</b>         | Completed                                               | 90 <b>(57%)</b>                                         | Floor 22<br>2/3 of floor 21<br>( <b>9%)</b>                                             | May 2025                                                               |
| Taplow    | Completed                | Completed                                               | 155 <mark>(96%)</mark>                                  | Floors 14 to 22 all elevations<br>Floors 7 to 14 (2/3)<br>Floors 4 to 14 (1/3)<br>(80%) | <mark>January 2025</mark>                                              |

## Progress – Construction at Burnham & Dorney Towers Progress as at 28 November