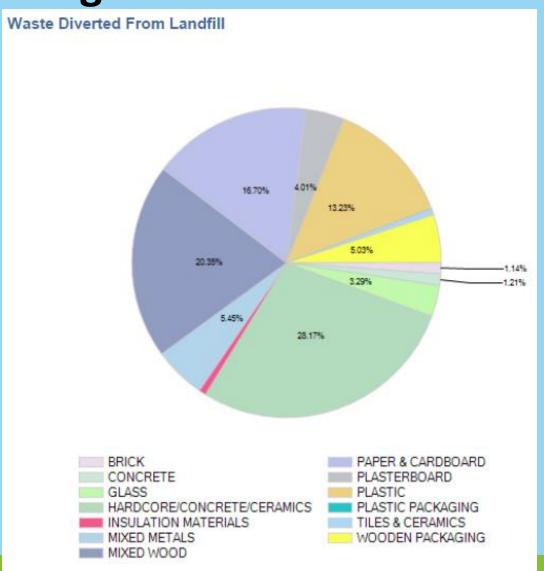

# Social Value – Environmental considerations Recycling Levels as at August 2024