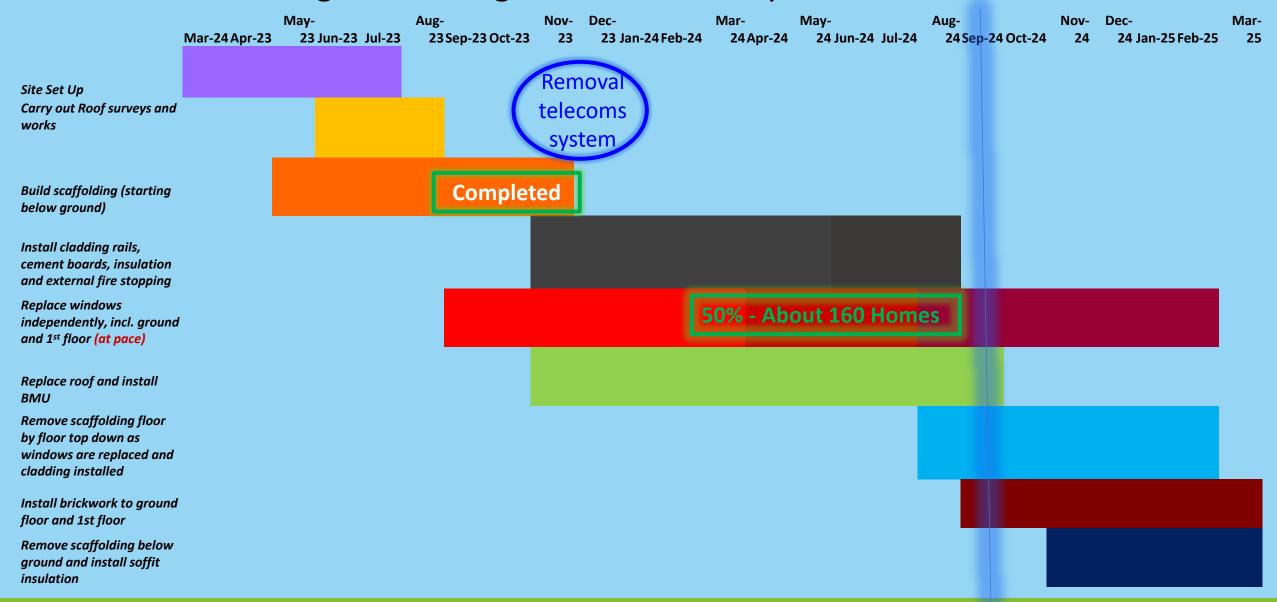

#### Where are we? - High Level Programme for Dorney & Burnham Towers (subject to change)

#### **Progress – Construction at Burnham & Dorney Towers Progress as at 25 September**

|       | Burnham |  |  |  | Dorney |  |       |    |  |  |  |  |  |  |  |
|-------|---------|--|--|--|--------|--|-------|----|--|--|--|--|--|--|--|
| Floor |         |  |  |  |        |  | Floor |    |  |  |  |  |  |  |  |
|       |         |  |  |  |        |  |       |    |  |  |  |  |  |  |  |
| 22    |         |  |  |  |        |  |       | 22 |  |  |  |  |  |  |  |
| 21    |         |  |  |  |        |  |       | 21 |  |  |  |  |  |  |  |
| 20    |         |  |  |  |        |  |       | 20 |  |  |  |  |  |  |  |
| 19    |         |  |  |  |        |  |       | 19 |  |  |  |  |  |  |  |
| 18    |         |  |  |  |        |  |       | 18 |  |  |  |  |  |  |  |
| 17    |         |  |  |  |        |  |       | 17 |  |  |  |  |  |  |  |
| 16    |         |  |  |  |        |  |       | 16 |  |  |  |  |  |  |  |
| 15    |         |  |  |  |        |  |       | 15 |  |  |  |  |  |  |  |
| 14    |         |  |  |  |        |  |       | 14 |  |  |  |  |  |  |  |
| 13    |         |  |  |  |        |  |       | 13 |  |  |  |  |  |  |  |
| 12    |         |  |  |  |        |  |       | 12 |  |  |  |  |  |  |  |
| 11    |         |  |  |  |        |  |       | 11 |  |  |  |  |  |  |  |
| 10    |         |  |  |  |        |  |       | 10 |  |  |  |  |  |  |  |
| 9     |         |  |  |  |        |  |       | 9  |  |  |  |  |  |  |  |
| 8     |         |  |  |  |        |  |       | 8  |  |  |  |  |  |  |  |
| 7     |         |  |  |  |        |  |       | 7  |  |  |  |  |  |  |  |
| 6     |         |  |  |  |        |  |       | 6  |  |  |  |  |  |  |  |
| 5     |         |  |  |  |        |  |       | 5  |  |  |  |  |  |  |  |
| 4     |         |  |  |  |        |  |       | 4  |  |  |  |  |  |  |  |
| 3     |         |  |  |  |        |  |       | 3  |  |  |  |  |  |  |  |
| 2     |         |  |  |  |        |  |       | 2  |  |  |  |  |  |  |  |
| 1     |         |  |  |  |        |  |       | 1  |  |  |  |  |  |  |  |
| G     |         |  |  |  |        |  |       | G  |  |  |  |  |  |  |  |