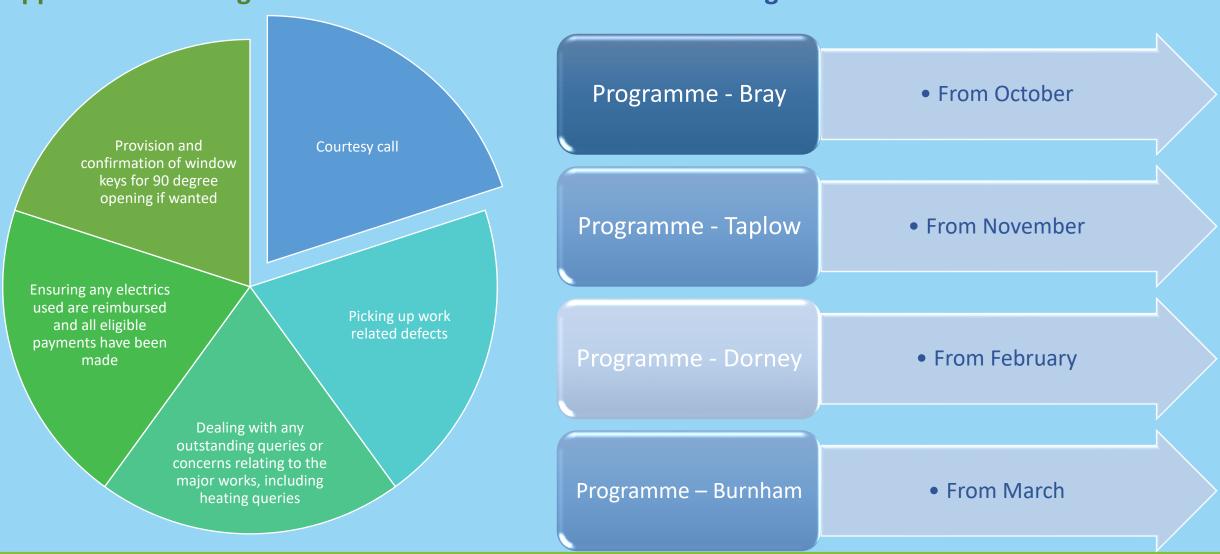

#### **After Care Initiative**

#### **Approach – Meeting with each resident**

#### **Revised Programme – colder months**