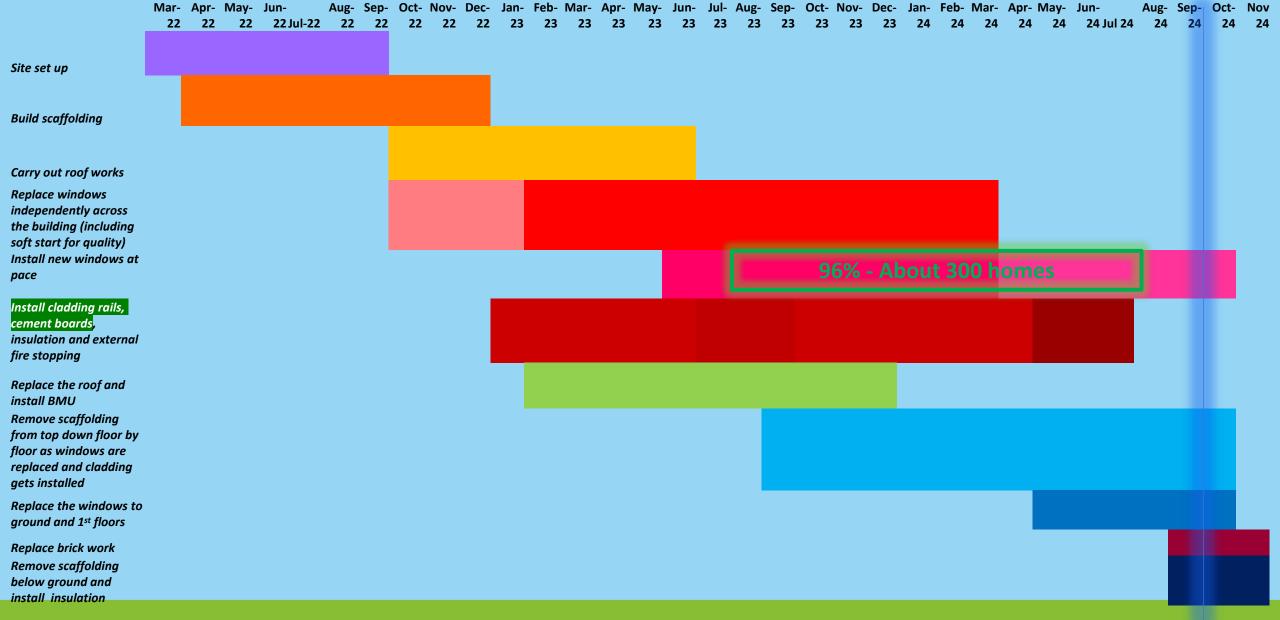

#### Where are we? - High Level Programme for Bray and Taplow Towers (subject to change)

#### Bray and Taplow Towers - Facade Installation PROGRESS as at 25 September

| Bray  |  |  |  |  |  |  |  |  |
|-------|--|--|--|--|--|--|--|--|
| Floor |  |  |  |  |  |  |  |  |
|       |  |  |  |  |  |  |  |  |
| 22    |  |  |  |  |  |  |  |  |
| 21    |  |  |  |  |  |  |  |  |
| 20    |  |  |  |  |  |  |  |  |
| 19    |  |  |  |  |  |  |  |  |
| 18    |  |  |  |  |  |  |  |  |
| 17    |  |  |  |  |  |  |  |  |
| 16    |  |  |  |  |  |  |  |  |
| 15    |  |  |  |  |  |  |  |  |
| 14    |  |  |  |  |  |  |  |  |
| 13    |  |  |  |  |  |  |  |  |
| 12    |  |  |  |  |  |  |  |  |
| 11    |  |  |  |  |  |  |  |  |
| 10    |  |  |  |  |  |  |  |  |
| 9     |  |  |  |  |  |  |  |  |
| 8     |  |  |  |  |  |  |  |  |
| 7     |  |  |  |  |  |  |  |  |
| 6     |  |  |  |  |  |  |  |  |
| 5     |  |  |  |  |  |  |  |  |
| 4     |  |  |  |  |  |  |  |  |
| 3     |  |  |  |  |  |  |  |  |
| 2     |  |  |  |  |  |  |  |  |
| 1     |  |  |  |  |  |  |  |  |
| G     |  |  |  |  |  |  |  |  |

| Taplow |  |  |  |  |  |  |  |  |  |
|--------|--|--|--|--|--|--|--|--|--|
| Floor  |  |  |  |  |  |  |  |  |  |
|        |  |  |  |  |  |  |  |  |  |
| 22     |  |  |  |  |  |  |  |  |  |
| 21     |  |  |  |  |  |  |  |  |  |
| 20     |  |  |  |  |  |  |  |  |  |
| 19     |  |  |  |  |  |  |  |  |  |
| 18     |  |  |  |  |  |  |  |  |  |
| 17     |  |  |  |  |  |  |  |  |  |
| 16     |  |  |  |  |  |  |  |  |  |
| 15     |  |  |  |  |  |  |  |  |  |
| 14     |  |  |  |  |  |  |  |  |  |
| 13     |  |  |  |  |  |  |  |  |  |
| 12     |  |  |  |  |  |  |  |  |  |
| 11     |  |  |  |  |  |  |  |  |  |
| 10     |  |  |  |  |  |  |  |  |  |
| 3      |  |  |  |  |  |  |  |  |  |
| 8      |  |  |  |  |  |  |  |  |  |
| 7      |  |  |  |  |  |  |  |  |  |
| 6      |  |  |  |  |  |  |  |  |  |
| 5      |  |  |  |  |  |  |  |  |  |
| 4      |  |  |  |  |  |  |  |  |  |
| 3      |  |  |  |  |  |  |  |  |  |
| 2      |  |  |  |  |  |  |  |  |  |
| 1      |  |  |  |  |  |  |  |  |  |
| G      |  |  |  |  |  |  |  |  |  |