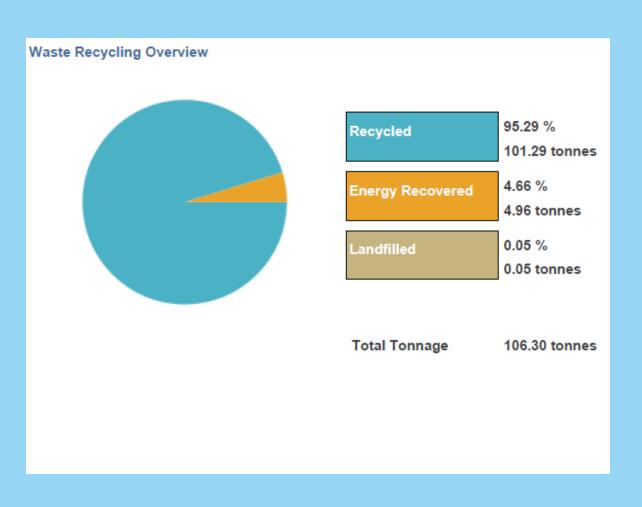

# Social Value – Environmental considerations Recycling Levels as at August 2024