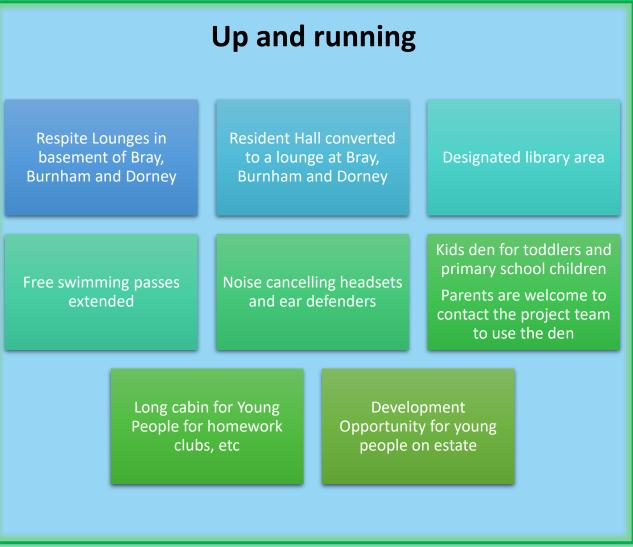

for feedback about the works in each home

Upon works completion and sign off in each home

Complaints reviews for resolution and prevention

#### Aftercare Visit

(From October 2024)

Checking whether any works defects occur to address and prevent

Feedback about the works experience and finished works

As at least 65% of the works are completed by tower

Once the Major Works are completed

(From October 2024)

Meeting expectations about the works

What worked well / where can we do better

Survey upon completion by tower



## Satisfaction Survey upon works completion – August 2024





#### **After Care Initiative**

#### **Approach – Meeting with each resident**

#### **Revised Programme – colder months**





## Support and Social Value Initiatives,

including events and Activities









# Social Value – Environmental considerations Recycling Levels as at August 2024







### **Chalcots Major Works – Resident Engagement**













SHOW FLAT VIEWINGS

**HOME VISITS** 

TRA MEMBERS

CASEWORK,
FEEDBACK AND SIGN
POST TO PROJECT
TEAM

CONTRACTOR
PERFORMANCE &
MONITORING PANEL –
MONITOR
PERFORMANCE,
LESSONS LEARNT AND
IMPROVEMENTS

RESIDENT
HANDBOOK ABOUT
THE MAJOR WORKS
PROJECT

FORTNIGHTLY DROP INS

- NEXT

15 AND 29 OCTOBER 2024

FROM 4PM TILL 7PM



**OPEN DAYS** 

- NEXT OPEN DAY - SATURDAY

**28 SEPTEMBER** 

FROM **9AM TILL 3PM** 



MEET THE TEAMS – SHOW FLAT & HOME VISITS

BRAY & TAPLOW

**DORNEY AND BURNHAM** 



EVENTS SUCH AS SEASONAL EVENT, RESIDENT ACTIVITIES, MONTHLY VIRTUAL MEETINGS

**HALLOWEEN EVENT** 

**30 OCTOBER FROM 4 TO 6PM** 



?

OTHER EN