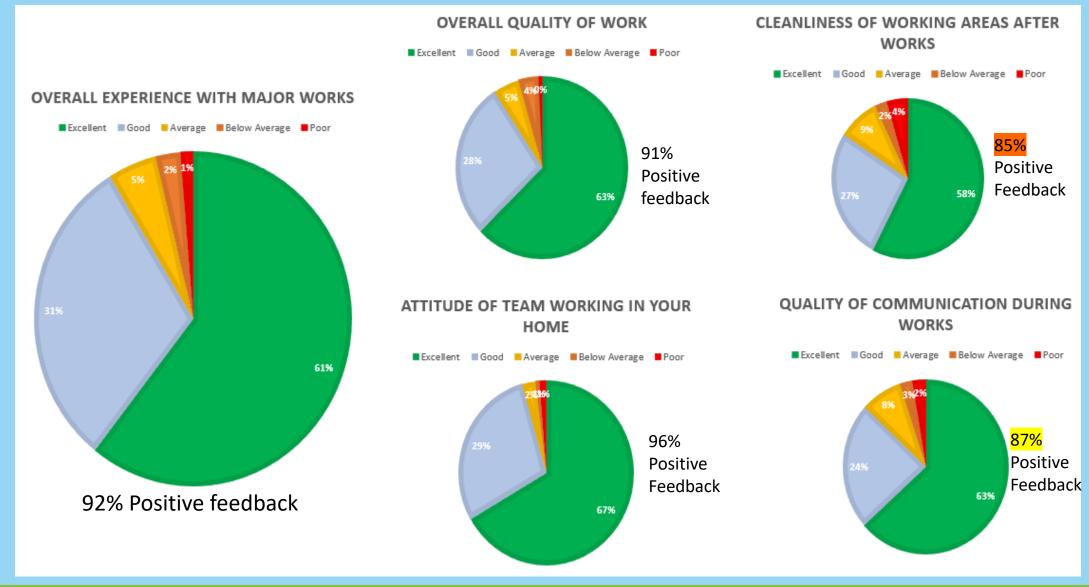

-works-updates



#### **Resident Feedback**

#### Prior to the Major Works

(completed)

Survey on expectations and concerns about the major works

November 2019

# During the Major Works

(ongoing)

Survey for feedback about the works in each home

Upon works completion and sign off in each home

Complaints reviews for resolution and prevention

#### Aftercare Visit

(From October 2024)

Checking whether any works defects occur to address and prevent

Feedback about the works experience and finished works

As at least 65% of the works are completed by tower

Once the Major Works are completed

(From October 2024)

Meeting expectations about the works

What worked well / where can we do better

Survey upon completion by tower



## Satisfaction Survey upon works completion – August 2024





#### **After Care Initiative**

#### **Approach – Meeting with each resident**

#### **Revised Programme – colder months**





## Support and Social Value Initiatives,

including events and Activities









# Social Value – Environmental considerations Recycling Levels as at August 2024







### **Chalcots Major Works – Resident Engagement**













SHOW FLAT VIEWINGS

**HOME VISITS** 

TRA MEMBERS

CASEWORK,
FEEDBACK AND SIGN
POST TO PROJECT
TEAM

CONTRACTOR
PERFORMANCE &
MONITORING PANEL –
MONITOR
PERFORMANCE,
LESSONS LEARNT AND
IMPROVEMENTS

RESIDENT
HANDBOOK ABOUT
THE MAJOR WORKS
PROJECT

FORTNIGHTLY DROP INS

- NEXT

15 AND 29 OCTOBER 2024

FROM 4PM TILL 7PM



**OPEN DAYS** 

- NEXT OPEN DAY - SATURDAY

**28 SEPTEMBER** 

FROM **9AM TILL 3PM** 



MEET THE TEAMS – SHOW