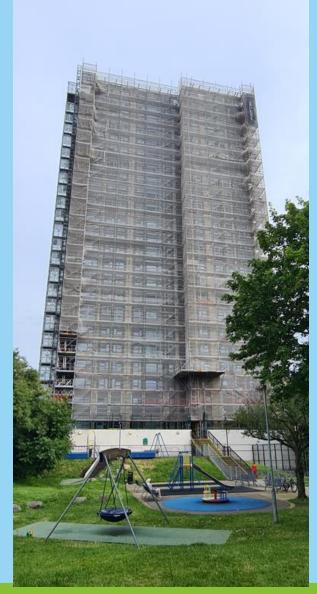

New **Windows** must be installed for scaffold removal **Subject** To Access

Progress – Construction at Burnham & Dorney Towers Progress as at 15 July

| Burnham |  |  |  |  | Dorney |  |       |    |  |  |  |  |  |  |  |
|---------|--|--|--|--|--------|--|-------|----|--|--|--|--|--|--|--|
| Floor   |  |  |  |  |        |  | Floor |    |  |  |  |  |  |  |  |
|         |  |  |  |  |        |  |       |    |  |  |  |  |  |  |  |
| 22      |  |  |  |  |        |  |       | 22 |  |  |  |  |  |  |  |
| 21      |  |  |  |  |        |  |       | 21 |  |  |  |  |  |  |  |
| 20      |  |  |  |  |        |  |       | 20 |  |  |  |  |  |  |  |
| 19      |  |  |  |  |        |  |       | 19 |  |  |  |  |  |  |  |
| 18      |  |  |  |  |        |  |       | 18 |  |  |  |  |  |  |  |
| 17      |  |  |  |  |        |  |       | 17 |  |  |  |  |  |  |  |
| 16      |  |  |  |  |        |  |       | 16 |  |  |  |  |  |  |  |
| 15      |  |  |  |  |        |  |       | 15 |  |  |  |  |  |  |  |
| 14      |  |  |  |  |        |  |       | 14 |  |  |  |  |  |  |  |
| 13      |  |  |  |  |        |  |       | 13 |  |  |  |  |  |  |  |
| 12      |  |  |  |  |        |  |       | 12 |  |  |  |  |  |  |  |
| 11      |  |  |  |  |        |  |       | 11 |  |  |  |  |  |  |  |
| 10      |  |  |  |  |        |  |       | 10 |  |  |  |  |  |  |  |
| 3       |  |  |  |  |        |  |       | 9  |  |  |  |  |  |  |  |
| 8       |  |  |  |  |        |  |       | 8  |  |  |  |  |  |  |  |
| 1       |  |  |  |  |        |  |       | ו  |  |  |  |  |  |  |  |
| 6       |  |  |  |  |        |  |       | 6  |  |  |  |  |  |  |  |
| 5       |  |  |  |  |        |  |       | 5  |  |  |  |  |  |  |  |
| 4       |  |  |  |  |        |  |       | 4  |  |  |  |  |  |  |  |
| 3       |  |  |  |  |        |  |       | 3  |  |  |  |  |  |  |  |
| 2       |  |  |  |  |        |  |       | 2  |  |  |  |  |  |  |  |
| 1       |  |  |  |  |        |  |       | 1  |  |  |  |  |  |  |  |
| G       |  |  |  |  |        |  |       | G  |  |  |  |  |  |  |  |