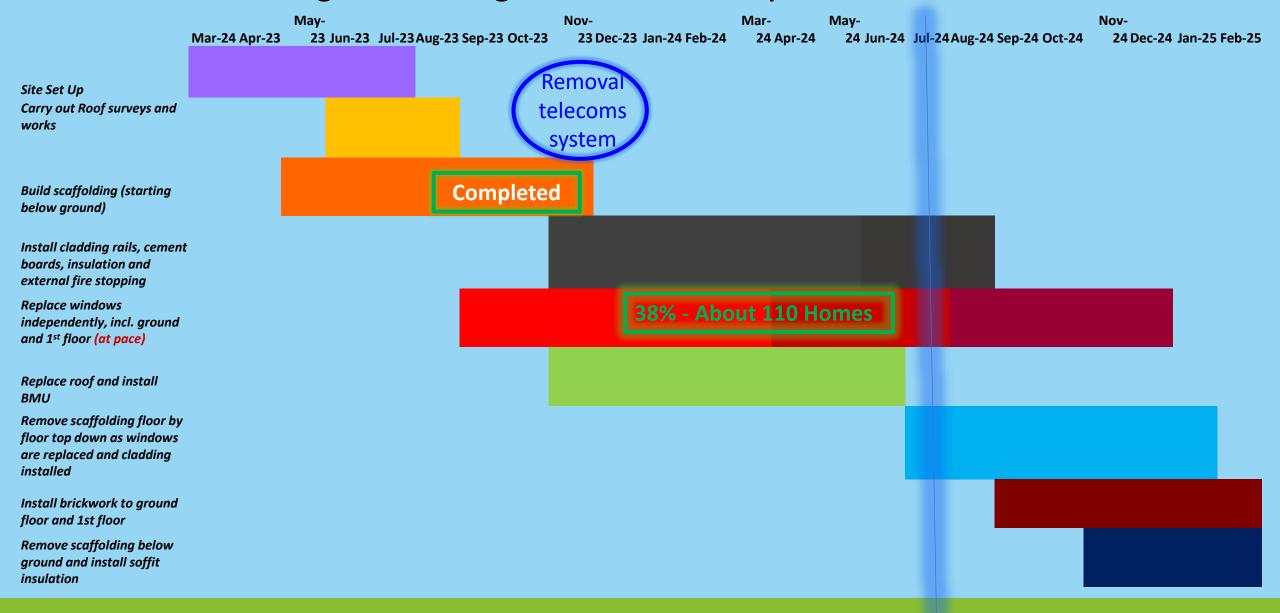

### Where are we? - High Level Programme for Dorney & Burnham Towers (subject to change)

New **Windows** must be installed for scaffold removal **Subject** To Access

Progress – Construction at Burnham & Dorney Towers Progress as at 15 July

| Burnham |  |  |  |  | Dorney |  |       |    |  |  |  |  |  |  |  |
|---------|--|--|--|--|--------|--|-------|----|--|--|--|--|--|--|--|
| Floor   |  |  |  |  |        |  | Floor |    |  |  |  |  |  |  |  |
|         |  |  |  |  |        |  |       |    |  |  |  |  |  |  |  |
| 22      |  |  |  |  |        |  |       | 22 |  |  |  |  |  |  |  |
| 21      |  |  |  |  |        |  |       | 21 |  |  |  |  |  |  |  |
| 20      |  |  |  |  |        |  |       | 20 |  |  |  |  |  |  |  |
| 19      |  |  |  |  |        |  |       | 19 |  |  |  |  |  |  |  |
| 18      |  |  |  |  |        |  |       | 18 |  |  |  |  |  |  |  |
| 17      |  |  |  |  |        |  |       | 17 |  |  |  |  |  |  |  |
| 16      |  |  |  |  |        |  |       | 16 |  |  |  |  |  |  |  |
| 15      |  |  |  |  |        |  |       | 15 |  |  |  |  |  |  |  |
| 14      |  |  |  |  |        |  |       | 14 |  |  |  |  |  |  |  |
| 13      |  |  |  |  |        |  |       | 13 |  |  |  |  |  |  |  |
| 12      |  |  |  |  |        |  |       | 12 |  |  |  |  |  |  |  |
| 11      |  |  |  |  |        |  |       | 11 |  |  |  |  |  |  |  |
| 10      |  |  |  |  |        |  |       | 10 |  |  |  |  |  |  |  |
| 3       |  |  |  |  |        |  |       | 9  |  |  |  |  |  |  |  |
| 8       |  |  |  |  |        |  |       | 8  |  |  |  |  |  |  |  |
| 1       |  |  |  |  |        |  |       | ו  |  |  |  |  |  |  |  |
| 6       |  |  |  |  |        |  |       | 6  |  |  |  |  |  |  |  |
| 5       |  |  |  |  |        |  |       | 5  |  |  |  |  |  |  |  |
| 4       |  |  |  |  |        |  |       | 4  |  |  |  |  |  |  |  |
| 3       |  |  |  |  |        |  |       | 3  |  |  |  |  |  |  |  |
| 2       |  |  |  |  |        |  |       | 2  |  |  |  |  |  |  |  |
| 1       |  |  |  |  |        |  |       | 1  |  |  |  |  |  |  |  |
| G       |  |  |  |  |        |  |       | G  |  |  |  |  |  |  |  |