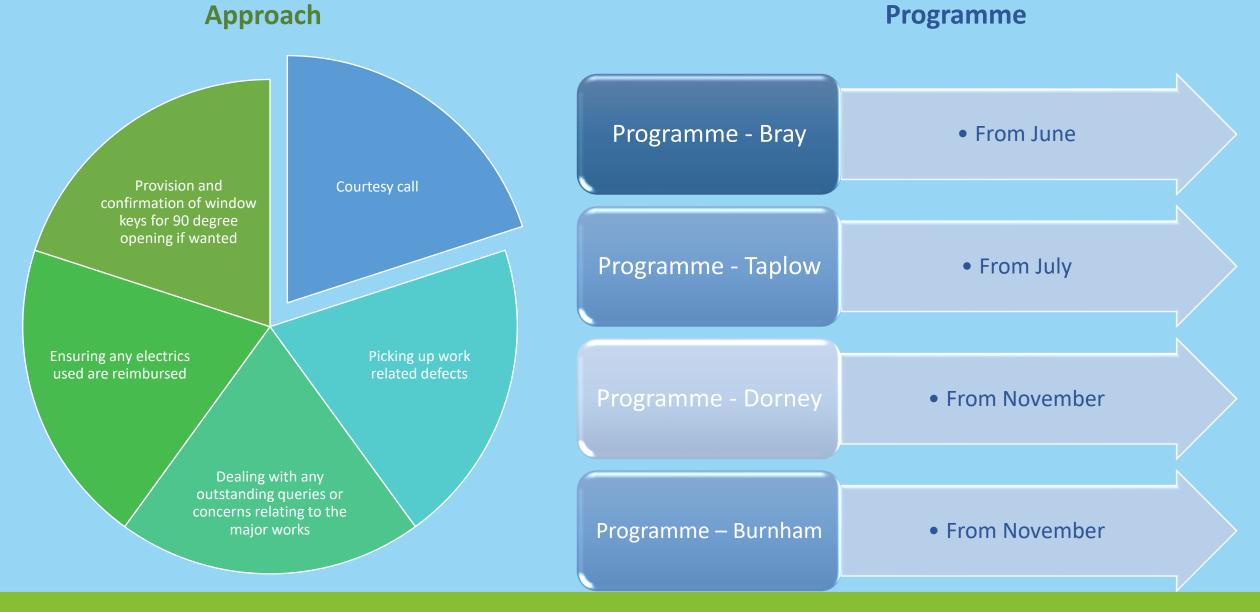

### **Recent Resident Queries and Concerns**

Overall Positive Feedback

Remain Mindful of Journey and Disruption

Pace of the Major Works

Timely
Disturbance
Payments

Home Away from Home Dates

Anchor points in cladding

### **After Care Initiative**

### **Support, Events and Activities**