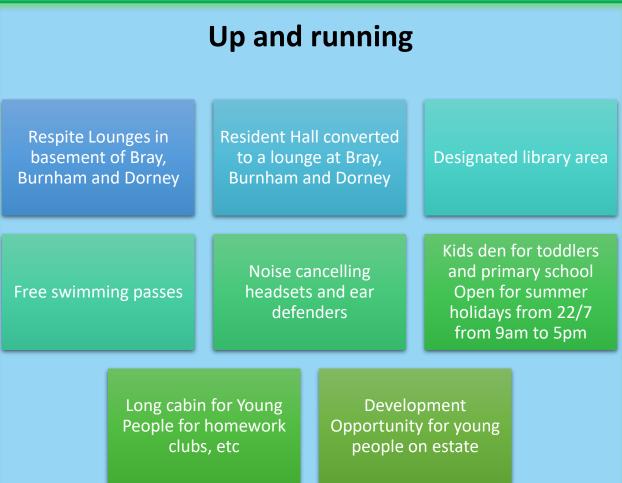

### **Support, Events and Activities**

### **Planned** Halloween Event Leaving site and leaving behind welcoming spaces, e.g. Basements, bike sheds, ...