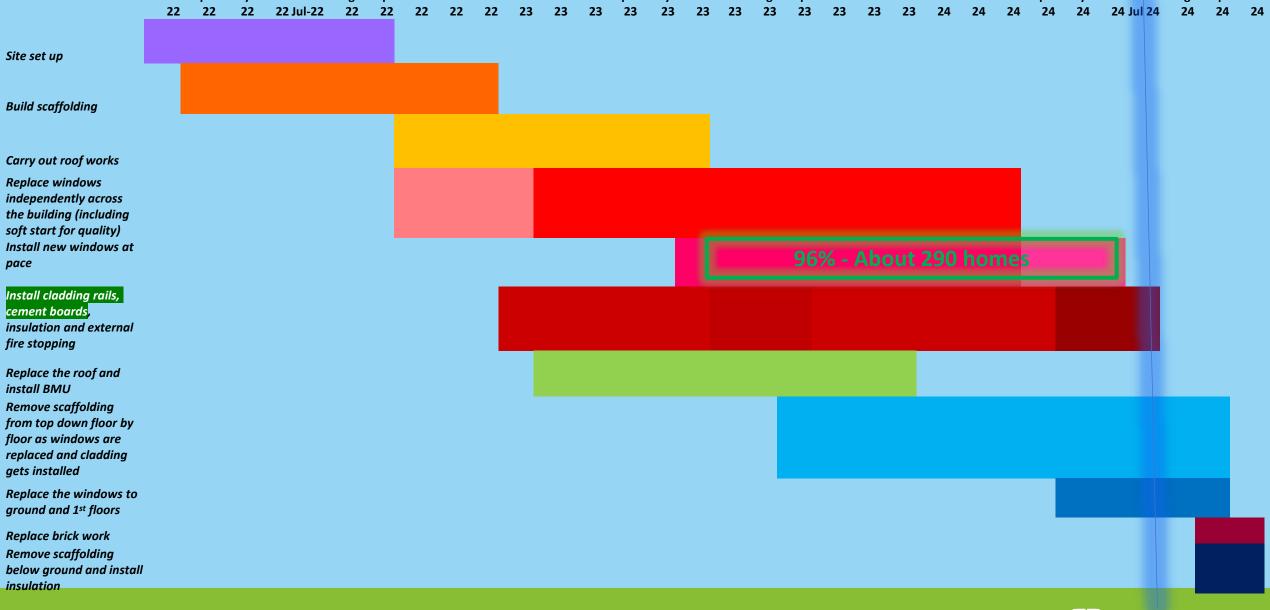

### Where are we? - High Level Programme for Bray and Taplow Towers (subject to change) Mar- Apr- May- Jun- Aug- Sep- Oct- Nov- Dec- Jan- Feb- Mar- Apr- May- Jun- Jul- Aug- Sep- Oct- Nov- Dec- Jan- Feb- Mar- Apr- May- Jun- Aug- Sep- Oct- Nov- Dec- Jan- Feb- Mar- Apr- May- Jun- Aug- Sep- Oct- Nov- Dec- Jan- Feb- Mar- Apr- May- Jun- Aug- Sep- Oct- Nov- Dec- Jan- Feb- Mar- Apr- May- Jun- Aug- Sep- Oct- Nov- Dec- Jan- Feb- Mar- Apr- May- Jun- Aug- Sep- Oct- Nov- Dec- Jan- Feb- Mar- Apr- May- Jun- Aug- Sep- Oct- Nov- Dec- Jan- Feb- Mar- Apr- May- Jun- Aug- Sep- Oct- Nov- Dec- Jan- Feb- Mar- Apr- May- Jun- Aug- Sep- Oct- Nov- Dec- Jan- Feb- Mar- Apr- May- Jun- Aug- Sep- Oct- Nov- Dec- Jan- Feb- Mar- Apr- May- Jun- Aug- Sep- Oct- Nov- Dec- Jan- Feb- Mar- Apr- May- Jun- Aug- Sep- Oct- Nov- Dec- Jan- Feb- Mar- Apr- May- Jun- Aug- Sep- Oct- Nov- Dec- Jan- Feb- Mar- Apr- May- Jun- Aug- Sep- Oct- Nov- Dec- Jan- Feb- Mar- Apr- May- Jun- Aug- Sep- Oct- Nov- Dec- Jan- Feb- Mar- Apr- May- Jun- Aug- Sep- Oct- Nov- Dec- Jan- Feb- Mar- Apr- May- Jun- Aug- Sep- Oct- Nov- Dec- Jan- Feb- Mar- Apr- May- Jun- Aug- Sep- Oct- Nov- Dec- Jan- Feb- Mar- Apr- May- Jun- Aug- Sep- Oct- Nov- Dec- Jan- Feb- Mar- Apr- May- Jun- Aug- Sep- Oct- Nov- Dec- Jan- Feb- Mar- Apr- May- Jun- Aug- Sep- Oct- Nov- Dec- Jan- Feb- Mar- Apr- May- Jun- Aug- Sep- Oct- Nov- Dec- Jan- Feb- Mar- Apr- May- Jun- Aug- Sep- Oct- Nov- Dec- Jan- Feb- Mar- Apr- May- Jun- Aug- Sep- Oct- Nov- Dec- Jan- Feb- Mar- Apr- May- Jun- Aug- Sep- Oct- Nov- Dec- Jan- Feb- Mar- Apr- May- Jun- Aug- Sep- Oct- Nov- Dec- Jan- Feb- Mar- Apr- May- Jun- Aug- Sep- Oct- Nov- Dec- Jan- Feb- Mar- Apr- May- A

### **Bray and Taplow Towers' Scaffold Removal – Estimated Timelines**

**Cladding Installation** 

Subject to
Hoist
Access,
Weather
and
Quality
Acceptance

|                                               |                   | The Later Later 1   |           |  |  |  |
|-----------------------------------------------|-------------------|---------------------|-----------|--|--|--|
| Bray                                          | Roof              | Taplow              |           |  |  |  |
| 25 September to 30 November                   | Floor 22          | 13 Nov to Dec 23    | April     |  |  |  |
|                                               | Floor 21          |                     | 2024      |  |  |  |
| 28 November to 22 December                    | Floor 20          | January to March 24 |           |  |  |  |
| (Part of Tower) From 8 January to 29 February | Floor 19          |                     | May 2024  |  |  |  |
| (Remaining Part)                              | Floor 18 – Part 1 |                     | May 2024  |  |  |  |
|                                               | Floor 18 – Part 2 | April 2024          |           |  |  |  |
| March 2024                                    | Floor 17          |                     |           |  |  |  |
|                                               | Floor 16          | May 2024            | June 2024 |  |  |  |
| 4 11 202 4                                    | Floor 15          |                     |           |  |  |  |
| April 2024                                    | Floor 14          | July 2024           |           |  |  |  |
| May 2024                                      | Floor 13          |                     |           |  |  |  |
| May 2024                                      | Floor 12          |                     |           |  |  |  |
| June 2024                                     | Floor 11          |                     |           |  |  |  |
|                                               | Floor 10          |                     |           |  |  |  |
| June 2024                                     | Floor 9           |                     |           |  |  |  |
| June 2024                                     | Floor 8           |                     |           |  |  |  |
| July 2024                                     | Floor 7           |                     |           |  |  |  |
|                                               | Floor 6           | To Be Confirme      | ed .      |  |  |  |
| July 2024                                     | Floor 5           |                     |           |  |  |  |
|                                               | Floor 4           |                     |           |  |  |  |
| August 2024                                   | Floor 3           |                     |           |  |  |  |
|                                               | Floor 2           |                     |           |  |  |  |
| September 2024                                | Floor 1           | September 202       | 24        |  |  |  |
| September 2024                                | Ground Floor      | September 202       | 24        |  |  |  |
| September 2024                                | Basement -1       | September 2024      |           |  |  |  |
| N/A                                           | Basement -2       | September 202       | 24        |  |  |  |